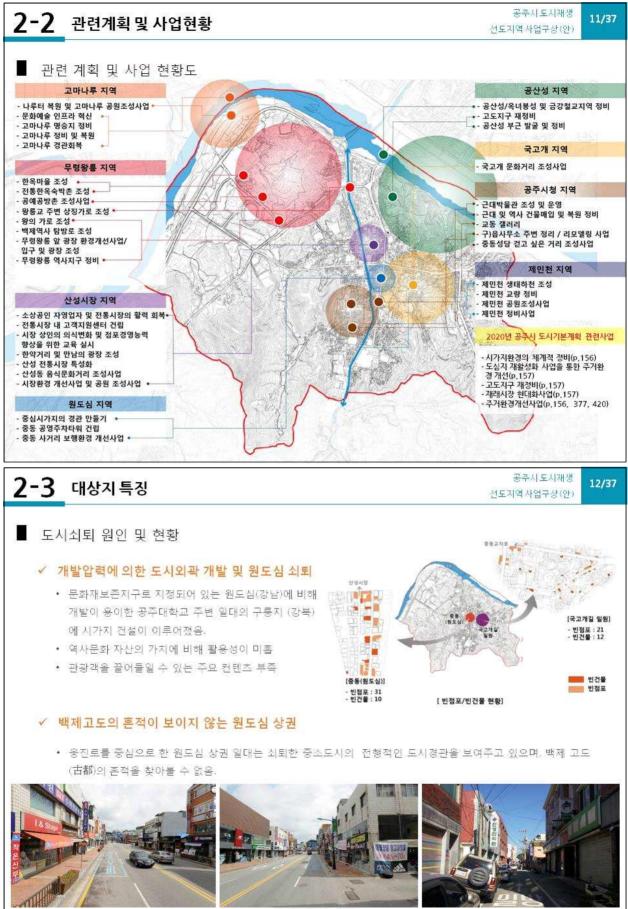

연구원 소도시연구회 4차 워크숍(CDI세미나 2014-40)

2014.7.4(금)

# 공주시 도시재생 선도지역 사업구상(안)백제왕도의 숨결이 있는 이야기길 만들기 -



#### 선도지역 사업구상 전제사항

#### ✓ 사업부문

- 2013년 도시재생대학을 통한, 결과물에 대한 적극적 반영
- 백제왕도이자 충청권 수부도시로서의 역사·문화적 가치 계승
- 사업에 대한 주민의 요구수준과 실현가능성 고려

#### ✓ 대상지선정

- 국토부 대상지 선정 기준에 부합되는 대상지 선정
- 2013년 도시재생대학 결과 고려
- 충남도 균형발전사업 등 기존 사업 대상지 고려

#### ✓ 주민 조직

- 국토부 주민협의체 기준에 부합되는 주민조직 구성 및 운영, 협의
- 2013년 도시재생대학 참여 주민 및 시민단체 포함
- 기존 사업(균형발전사업, 골목길재생사업 등)을 고려한 주민 조직 참여

| Contents | <ol> <li>사업개요</li> <li>대상지 분석</li> <li>사업내용 및 추진계획</li> <li>추진체계 및 실행·관리방안</li> <li>파급효과</li> </ol> |
|----------|-----------------------------------------------------------------------------------------------------|
| 1        | . 사업개요                                                                                              |









[공주시 원도심 상권]



- 69 -



## 3-1 성과목표와 주요 사업내용

공주시도시재생 선도지역사업구상(안)

■ 비전 및 성과목표

※ 2014년 3월 3일~7일 공주시 도시재생 주민협의회에 본 성과목표를 전달하여 15명의 추진위원이 성과목표 항목을

선택하고 평균 값을 최종 성과목표치로 정함.

#### ✓ 성과목표 설정

|                     | 구분                      | 초기값(20143)  | 2015.3.                | 2016.3.                | 2017.3.                | 조사방법                   |                   |
|---------------------|-------------------------|-------------|------------------------|------------------------|------------------------|------------------------|-------------------|
| 유동인구 수              | 베로 에스프레소                | 46293       | 495명                   | 570명                   | 697명                   | +177 + 11              |                   |
| (주말12~18시기준)        | 하나온행 앞 369명 455명 557명   |