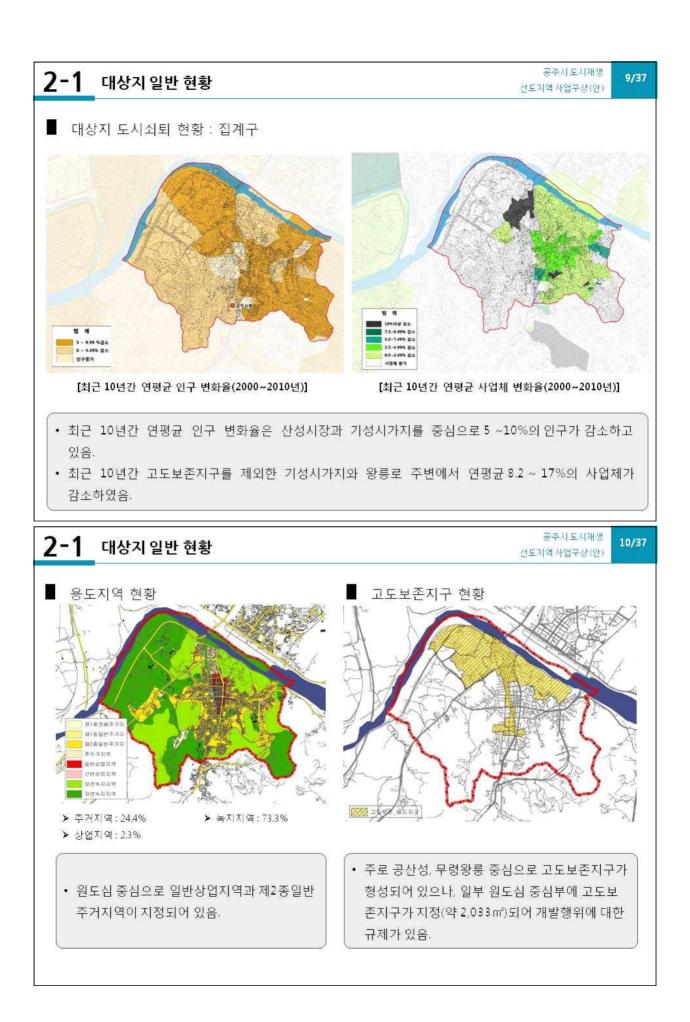

발전연구원 소도시연구회 4차 워크숍(CDI세미나 2014-40)

2014.7.4(금)

# 공주시 도시재생 선도지역 사업구상(안)백제왕도의 숨결이 있는 이야기길 만들기 -



#### 선도지역 사업구상 전제사항

#### ✓ 사업부문

- 2013년 도시재생대학을 통한, 결과물에 대한 적극적 반영
- 백제왕도이자 충청권 수부도시로서의 역사·문화적 가치 계승
- 사업에 대한 주민의 요구수준과 실현가능성 고려

#### ✓ 대상지선정

- 국토부 대상지 선정 기준에 부합되는 대상지 선정
- 2013년 도시재생대학 결과 고려
- 충남도 균형발전사업 등 기존 사업 대상지 고려

#### ✓ 주민 조직

- 국토부 주민협의체 기준에 부합되는 주민조직 구성 및 운영, 협의
- 2013년 도시재생대학 참여 주민 및 시민단체 포함
- 기존 사업(균형발전사업, 골목길재생사업 등)을 고려한 주민 조직 참여

| Contents | <ol> <li>사업개요</li> <li>대상지 분석</li> <li>사업내용 및 추진계획</li> <li>추진체계 및 실행·관리방안</li> <li>파급효과</li> </ol> |
|----------|-----------------------------------------------------------------------------------------------------|
| 1        | . 사업개요                                                                                              |









[공주시 원도심 상권]



- 69 -



## 3-1 성과목표와 주요 사업내용

공주시도시재생 선도지역사업구상(안)

■ 비전 및 성과목표

※ 2014년 3월 3일~7일 공주시 도시재생 주민협의회에 본 성과목표를 전달하여 15명의 추진위원이 성과목표 항목을

선택하고 평균 값을 최종 성과목표치로 정함.

#### ✓ 성과목표 설정

|                     | 구분                      | 초기값(20143)  | 2015.3.                | 2016.3.                | 2017.3.                | 조사방법                   |                   |
|---------------------|-------------------------|-------------|------------------------|------------------------|------------------------|------------------------|-------------------|
| 유동인구 수              | 베로 에스프레소                | 46293       | 495명                   | 570명                   | 697명                   | +177 + 11              |                   |
| (주말12~18시기준)        | 하나온행 앞 369명 455명 557명   |