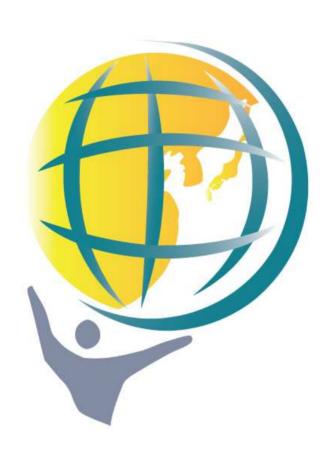

## 요 약

- 충청남도에서 개최되는 「2016 동북아 지역 지방의회 의장 포럼」 행사 홍보 및 의미를 전달하기 위한 디자인 개발
- 포럼 엠블램의 의미는 첫째, 지구안에 동북아시아 5개국을 표현하여 포럼을 상징화하였으며, 둘째, 사람의 형상은 지 방의회간 인적교류와 협력을 통한 발전과 미래가치를 나타 내고 있음
- 개발범위는 엠블렘, 로고타입, 보더라인, 전용색채, 서류용 봉투, 베너, 현수막, 빽드롭, 포스터 등

### (5) 베너

○의전행사 및 포럼행사때 사용하는 매체로서 활용하여 친근감을 나타 냄 (행사시 가로등에 설치)

지구안에 동북아시아 5개국을 표현하여 포럼을 상징화 함

하단의 사람은 지방의회간 인적교류와 협력을 통한 발전과 미래가치를 나타냄