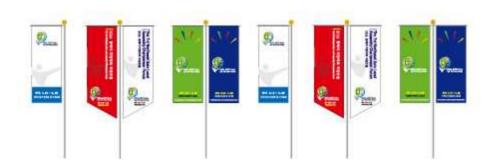

### (5) 베너

○의전행사 및 포럼행사때 사용하는 매체로서 활용하여 친근감을 나타 냄 (행사시 가로등에 설치)

지구안에 동북아시아 5개국을 표현하여 포럼을 상징화 함

하단의 사람은 지방의회간 인적교류와 협력을 통한 발전과 미래가치를 나타냄