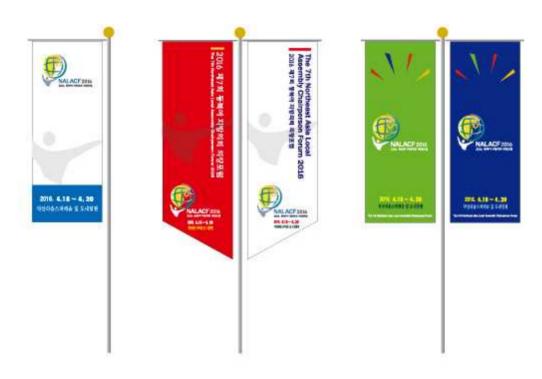

### (5) 베너

○의전행사 및 포럼행사때 사용하는 매체로서 활용하여 친근감을 나타 냄 (행사시 가로등에 설치)

지구안에 동북아시아 5개국을 표현하여 포럼을 상징화 함

하단의 사람은 지방의회간 인적교류와 협력을 통한 발전과 미래가치를 나타냄

## 베너◀