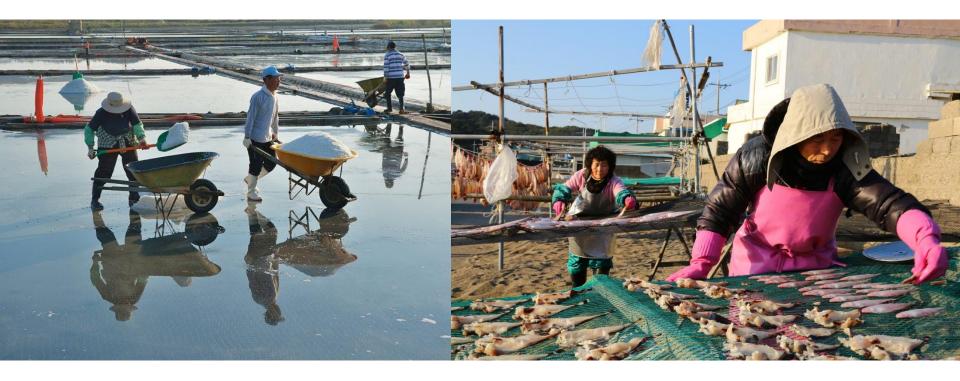

# Users : Elderly Fishermen

### Lesson from the Designing Architecture for Farmers

### Design Architecture for Fishermen

Program

| Hall         | $177 \text{ m}^2$         |
|--------------|---------------------------|
| Restaurant   | 230 m <sup>2</sup>        |
| Spa          | 313 m²                    |
| Program room | <b>297</b> m <sup>2</sup> |
| Service zone | 393 m²                    |