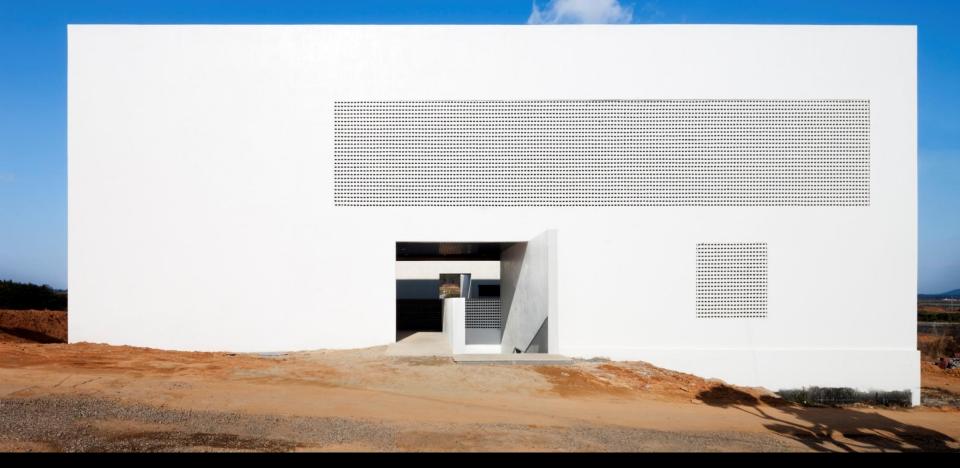

#### The Void

Project Name : The Void Location : Jeollanam-do, South Korea Category : Welfare center Site Area : 4,696 sqm Floor Area : 1,436 sqm Project Year : 2016

### The Void