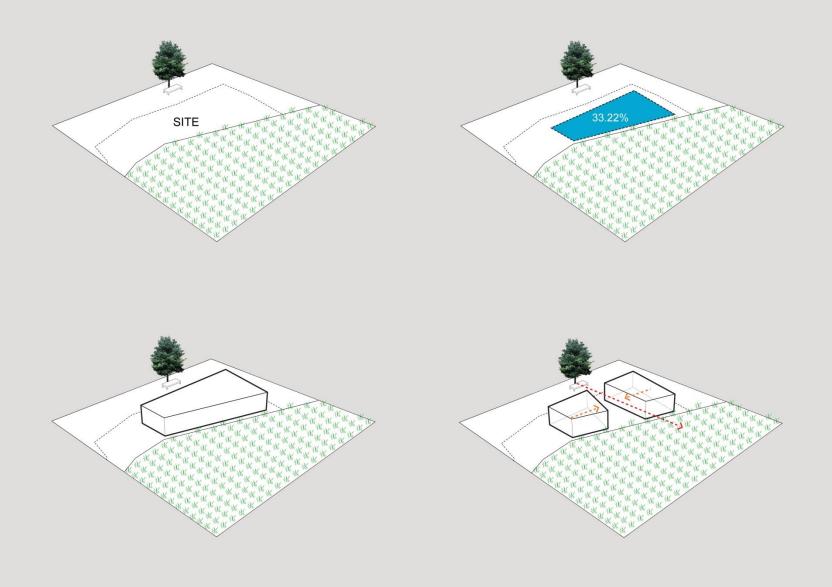

### HYUNJOON YOO ARCHITECTS

## Roof I











## Roof 2









### Roof 3













- 1, Entrance 2, Grandmother's Room
- 3, Kitchen
- 4. Grandfather's Room

### Roof 4















₿









#### Ground Floor Plan

1. Granfather's Room 2. Studio 3. Grandmother's Room 4. Kitchen 5. Meeting Room



## The Void



押海島 Aphae Island

SITE













# Users : Elderly Fishermen



### Lesson from the Designing Architecture for Farmers











### Design Architecture for Fishermen



Program

| Hall         | $177 \text{ m}^2$         |
|--------------|---------------------------|
| Restaurant   | 230 m <sup>2</sup>        |
| Spa          | 313 m²                    |
| Program room | <b>297</b> m <sup>2</sup> |
| Service zone | 393 m²                    |





















1. storage

2. lobby 3. toilet

#### A-A' Section

- Program Room 3
  Dress Changing room
  Dining Hall
- 4. Lecture room





3

#### The Void

Project Name : The Void Location : Jeollanam-do, South