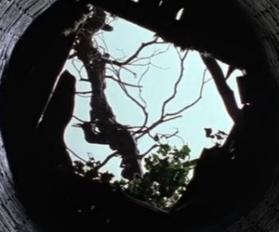

### The Space enabling people to See themselves

Looking up the Sky from the Bottom of the Well

## Batman in the well