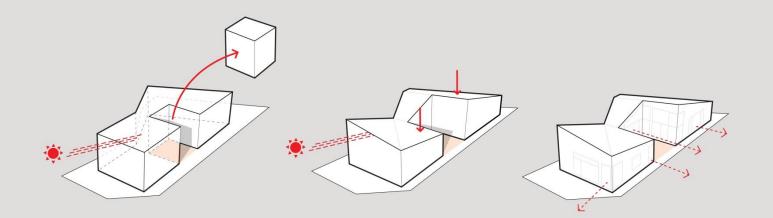

## Roof I

## Roof 2

### Roof 3

- 1, Entrance 2, Grandmother's Room
- 3, Kitchen
- 4. Grandfather's Room

### Roof 4

₿