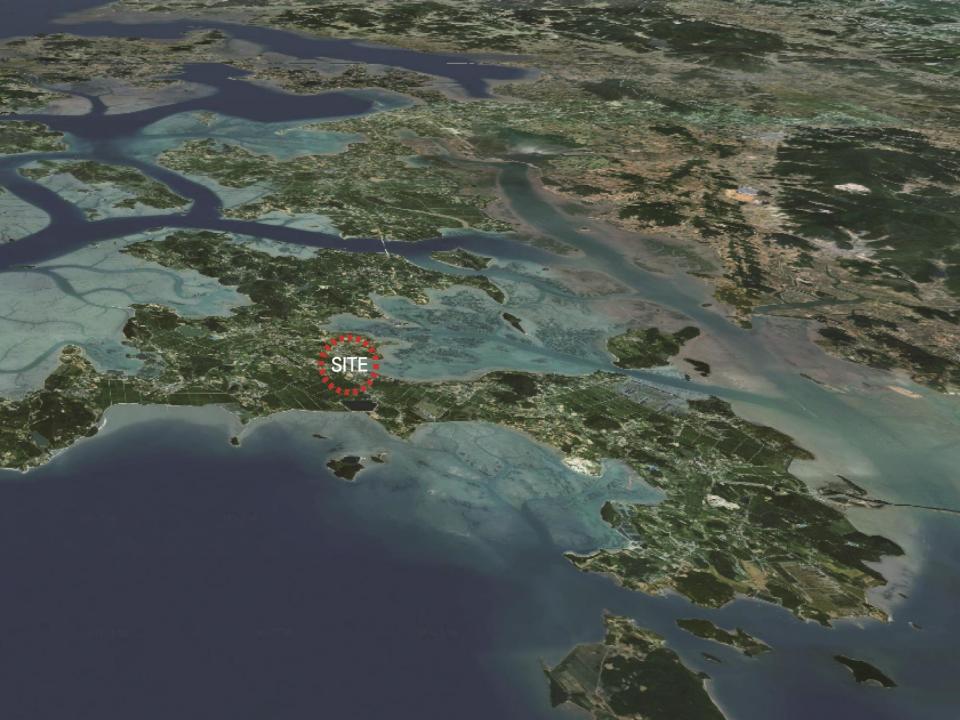

on from the Designing Architecture for Farmers











### Design Architecture for Fishermen



Program

| Hall         | $177 \text{ m}^2$         |
|--------------|---------------------------|
| Restaurant   | 230 m <sup>2</sup>        |
| Spa          | 313 m²                    |
| Program room | <b>297</b> m <sup>2</sup> |
| Service zone | 393 m²                    |





















1. storage

2. lobby 3. toilet

#### A-A' Section

- Program Room 3
  Dress Changing room
  Dining Hall
- 4. Lecture room





3

#### The Void

Project Name : The Void Location : Jeollanam-do, South Korea Category : Welfare center Site Area : 4,696 sqm Floor Area : 1,436 sqm Project Year : 2016









### **Reversal** Space





















### Surrounded by Water

VS

## Surrounding Water



### Living in an Island



### The Void











### The Space enabling people to See themselves

Looking up the Sky from the Bottom of the Well

## Batman in the well





### Stepping Stones







# **Overlapped** Space



















## Rock & Branch



Diagram









- 1. Women toilet
- 2. Women janitor's room
- 3. Women fitting room
- 4. Women shower room
- 5. Balcony
- 6. Mans janitor's room
- 7. Mans janitor's room
- 8. Mans shower room
- 9. Mans toilet
- 10. Deck



2F Plan







Elevation





- 1. Mans janitor's room
- 2. Storage 2
- 3. Storage 1
- 4. Electronic Vehicle Parking Lot