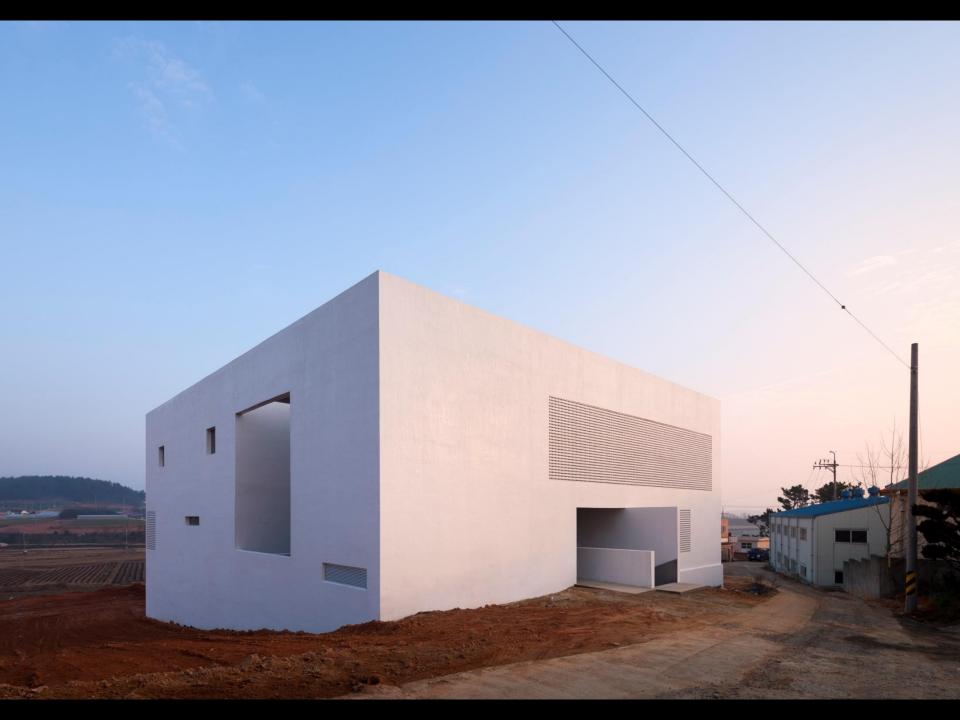

#### The Void

Project Name : The Void Location : Jeollanam-do, South Korea Category : Welfare center Site Area : 4,696 sqm Floor Area : 1,436 sqm Project Year : 2016

### The Void