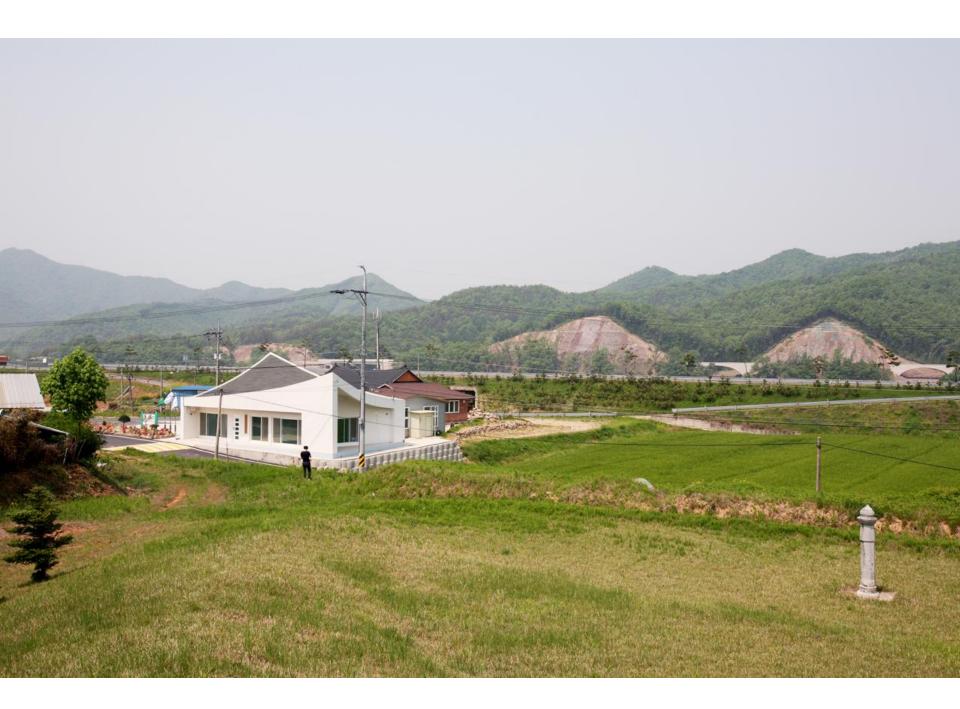

#### The Void

Project Name : The Void Location : Jeollanam-do, South Korea Category : Welfare center Site Area : 4,696 sqm Floor Area : 1,436 sqm Project Year : 2016