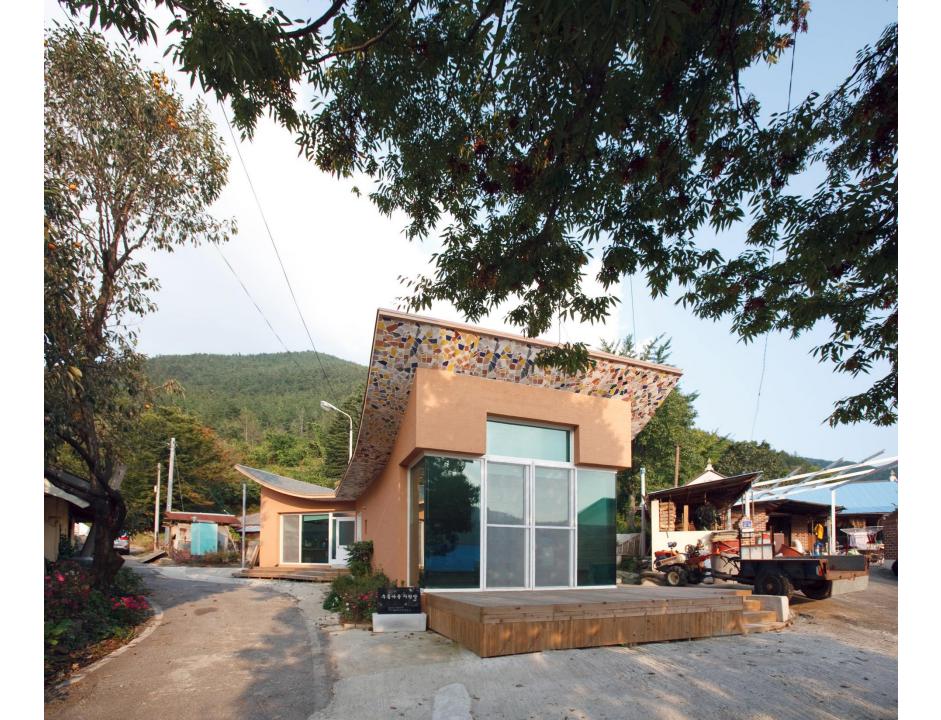

### HYUNJOON YOO ARCHITECTS

## Roof I











## Roof 2









### Roof 3













- 1, Entrance 2, Grandmother's Room
- 3, Kitchen
- 4. Grandfather's Room

### Roof 4















₿









#### Ground Floor Plan

1. Granfather's Room 2. Studio 3. Grandmother's Room 4. Kitchen 5. Meeting Room



## The Void



押海島 Aphae Island

SITE













# Users : Elderly Fishermen



### Lesson from the Designing Architecture for Farmers











### Design Architecture for Fishermen



Program

| Hall         | $177 \text{ m}^2$         |
|--------------|---------------------------|
| Restaurant   | 230 m <sup>2</sup>        |
| Spa          | 313 m²                    |
| Program room | <b>297</b> m <sup>2</sup> |
| Service zone | 393 m²                    |





















1. storage

2. lobby 3. toilet

#### A-A' Section

- Program Room 3