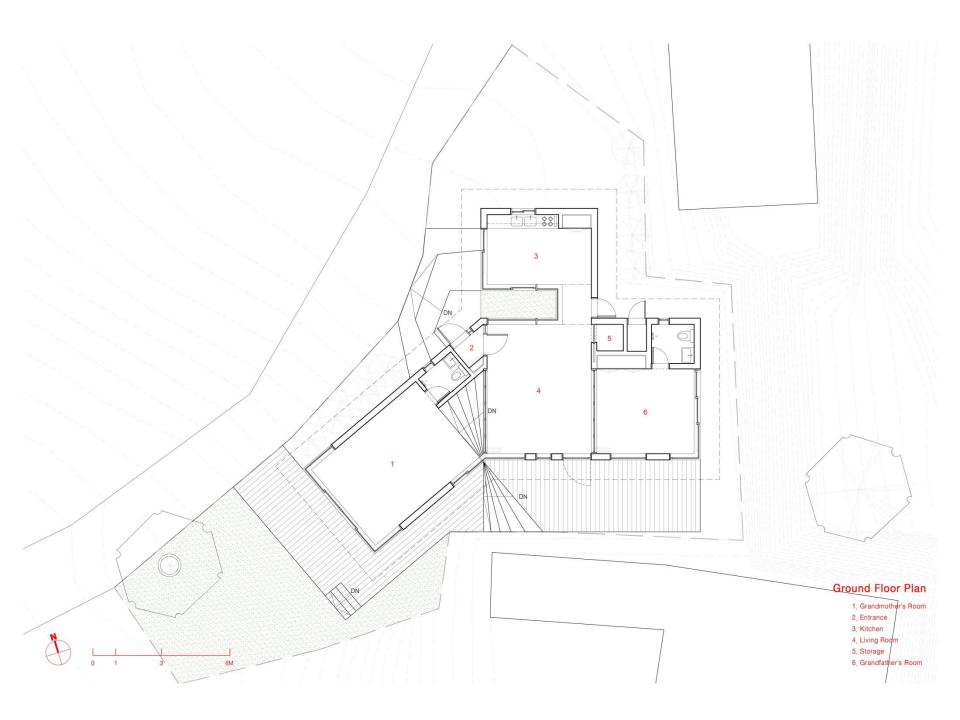

#### Ground Floor Plan

1. Granfather's Room 2. Studio 3. Grandmother's Room 4. Kitchen 5. Meeting Room