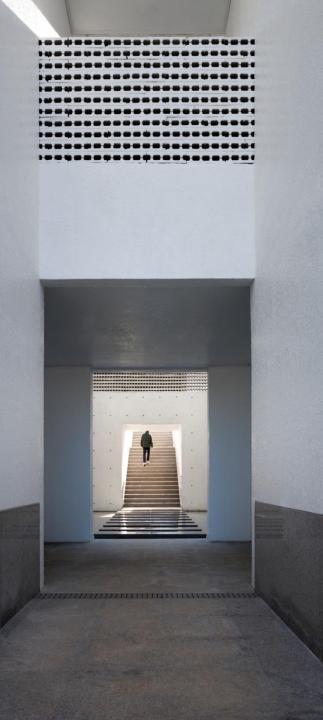

### The Void

### The Space enabling people to See themselves

Looking up the Sky from the Bottom of the Well

## Batman in the well