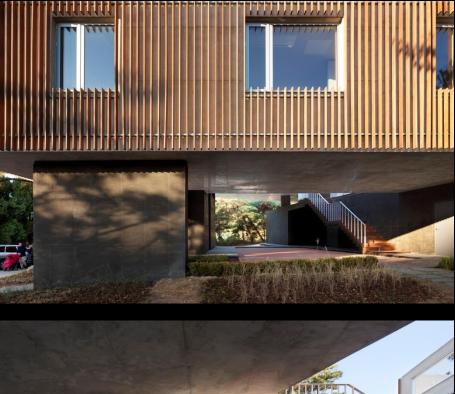

#### The Void

Project Name : The Void Location : Jeollanam-do, South Korea Category : Welfare center Site Area : 4,696 sqm Floor Area : 1,436 sqm Project Year : 2016