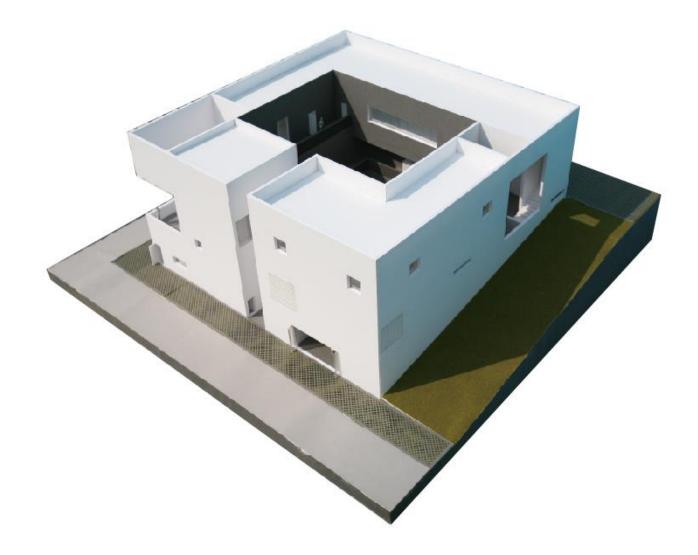

## The Void

押海島 Aphae Island

SITE

#### The Void

Project Name : The Void Location : Jeollanam-do, South Korea Category : Welfare center Site Area : 4,696 sqm Floor Area : 1,436 sqm Project Year : 2016

### The Void