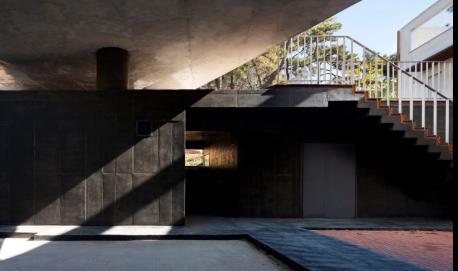

#### The Void

Project Name : The Void Location : Jeollanam-do, South Korea Category : Welfare center Site Area : 4,696 sqm Floor Area : 1,436 sqm Project Year : 2016