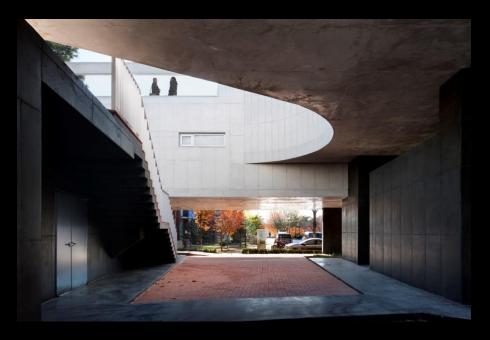

nter Site Area : 4,696 sqm Floor Area : 1,436 sqm Project Year : 2016









### **Reversal** Space





















### Surrounded by Water

VS

## Surrounding Water



### Living in an Island



### The Void











### The Space enabling people to See themselves

Looking up the Sky from the Bottom of the Well

## Batman in the well





### Stepping Stones







# **Overlapped** Space



















## Rock & Branch



Diagram









- 1. Women toilet
- 2. Women janitor's room
- 3. Women fitting room
- 4. Women shower room
- 5. Balcony
- 6. Mans janitor's room
- 7. Mans janitor's room
- 8. Mans shower room
- 9. Mans toilet
- 10. Deck



2F Plan







Elevation





- 1. Mans janitor's room
- 2. Storage 2
- 3. Storage 1
- 4. Electronic Vehicle Parking Lot