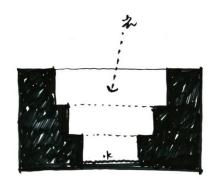

## The Void

押海島 Aphae Island

SITE

#### The Void

Project Name : The Void Location : Jeollanam-do, South Korea Category : Welfare center Site Area : 4,696 sqm Floor Area : 1,436 sqm Project Year : 2016