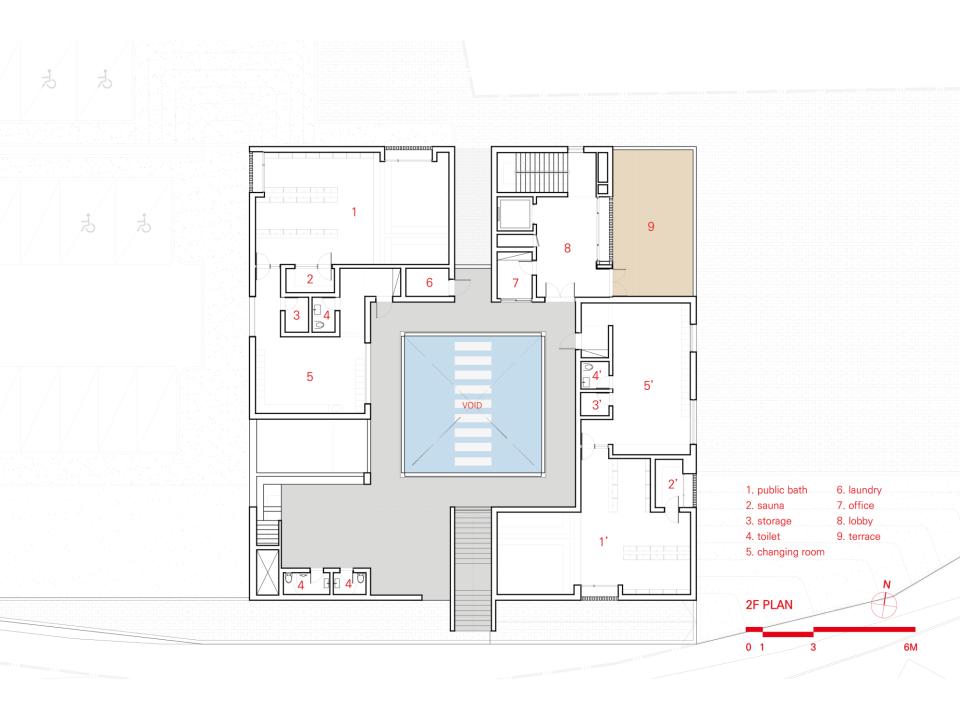

## Rock & Branch

Diagram

- 1. Women toilet
- 2. Women janitor's room
- 3. Women fitting room
- 4. Women shower room
- 5. Balcony
- 6. Mans janitor's room
- 7. Mans janitor's room
- 8. Mans shower room
- 9. Mans toilet
- 10. Deck

2F Plan

Elevation

- 1. Mans janitor's room
- 2. Storage 2
- 3. Storage 1
- 4. Electronic Vehicle Parking Lot