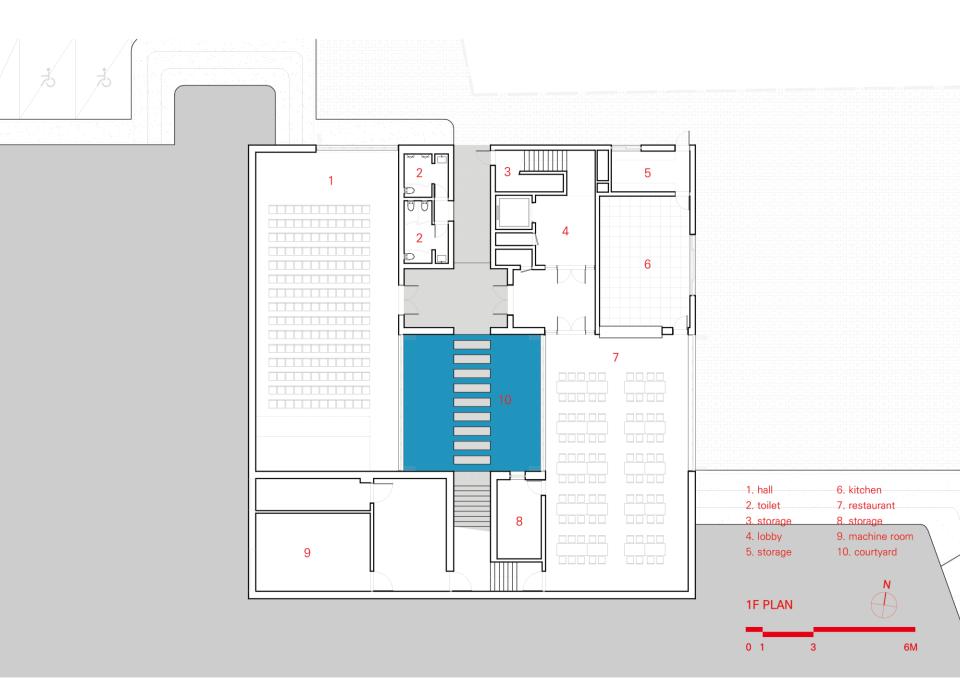

#### Ground Floor Plan

1. Granfather's Room 2. Studio 3. Grandmother's Room 4. Kitchen 5. Meeting Room

### Design Architecture for Fishermen

Program

| Hall         | $177 \text{ m}^2$         |
|--------------|---------------------------|
| Restaurant   | 230 m <sup>2</sup>        |
| Spa          | 313 m²                    |
| Program room | <b>297</b> m <sup>2</sup> |
| Service zone | 393 m²                    |

1. storage

2. lobby 3. toilet