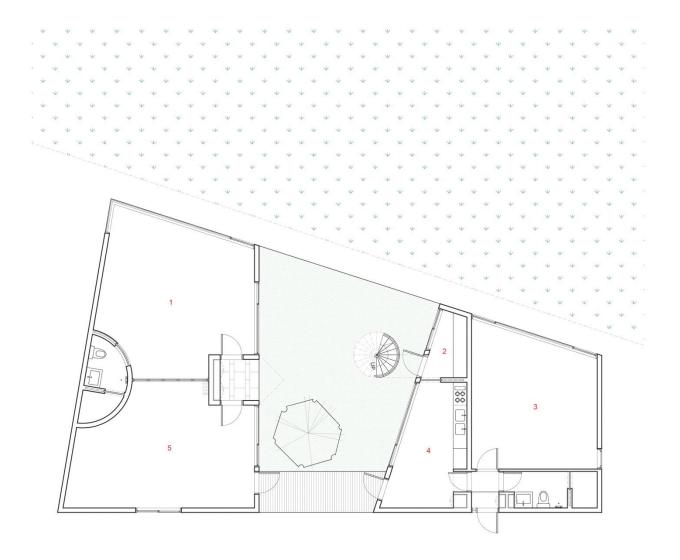

#### Ground Floor Plan

1. Granfather's Room 2. Studio 3. Grandmother's Room 4. Kitchen 5. Meeting Room