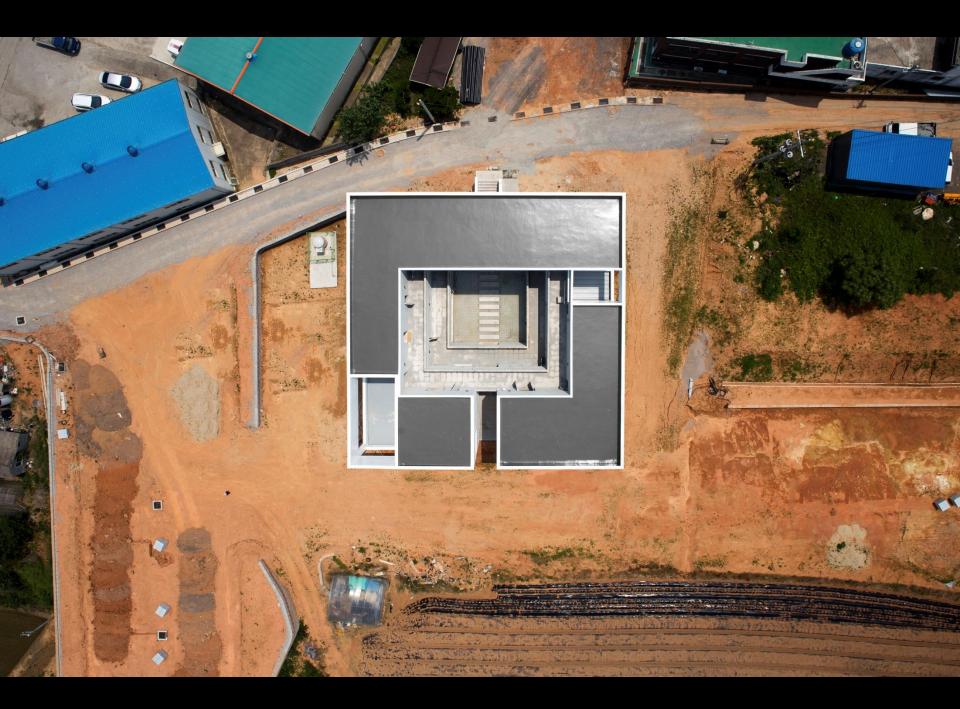

## The Void

押海島 Aphae Island

SITE

#### The Void

Project Name : The Void Location : Jeollanam-do, South Korea Category : Welfare center Site Area : 4,696 sqm Floor Area : 1,436 sqm Project Year : 2016

### The Void