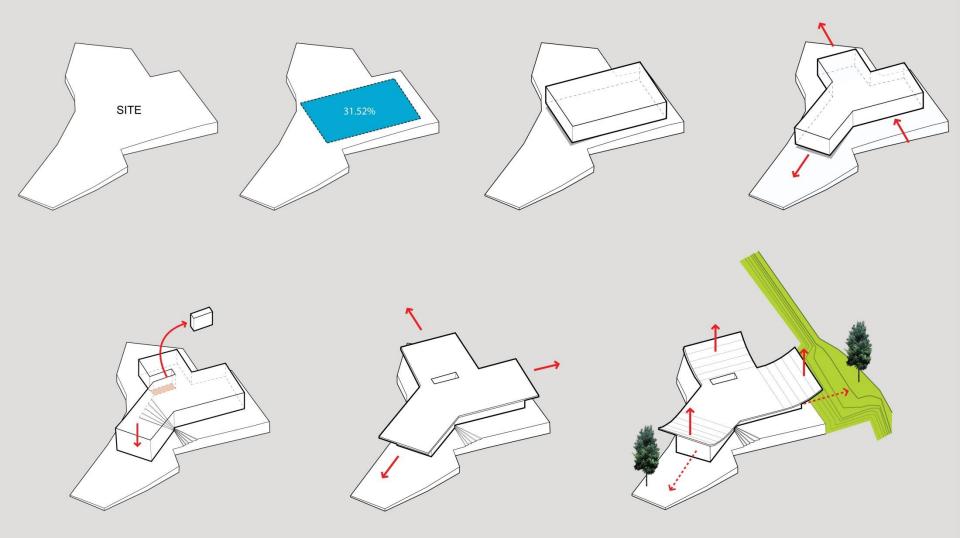

### HYUNJOON YOO ARCHITECTS

## Roof I











## Roof 2









### Roof 3













- 1, Entrance 2, Grandmother's Room
- 3, Kitchen
- 4. Grandfather's Room

### Roof 4















₿









#### Ground Floor Plan

1. Granfather's Room 2. Studio 3. Grandmother's Room 4. Kitchen 5. Meeting Room



## The Void



押海島 Aphae Island

SITE













# Users : Elderly Fishermen



### Lesson from the Designing Architecture for Farmers











### Design Architecture for Fishermen



Program

| Hall         | $177 \text{ m}^2$         |
|--------------|---------------------------|
| Restaurant   | 230 m <sup>2</sup>        |
| Spa          | 313 m²                    |
| Program room | <b>297</b> m <sup>2</sup> |
| Service zone | 393 m²                    |





















1. storage

2. lobby 3. toilet

#### A-A' Section

- Program Ro