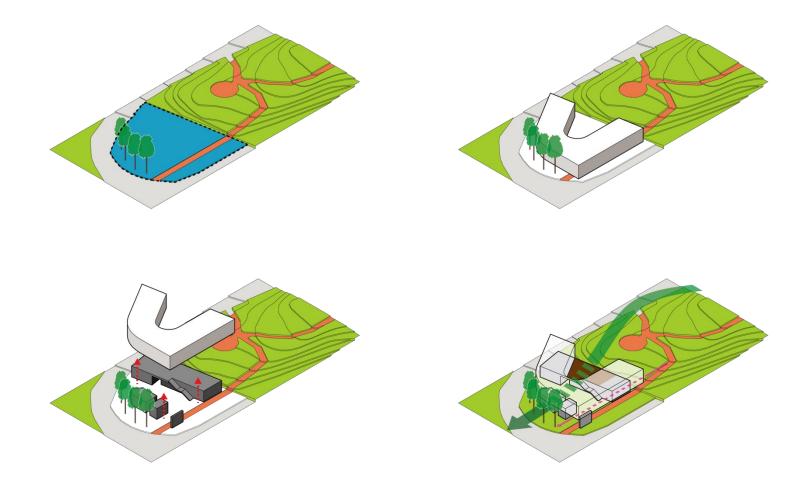

### **Reversal** Space

### Surrounded by Water

VS

## Surrounding Water

### Living in an Island

### The Void