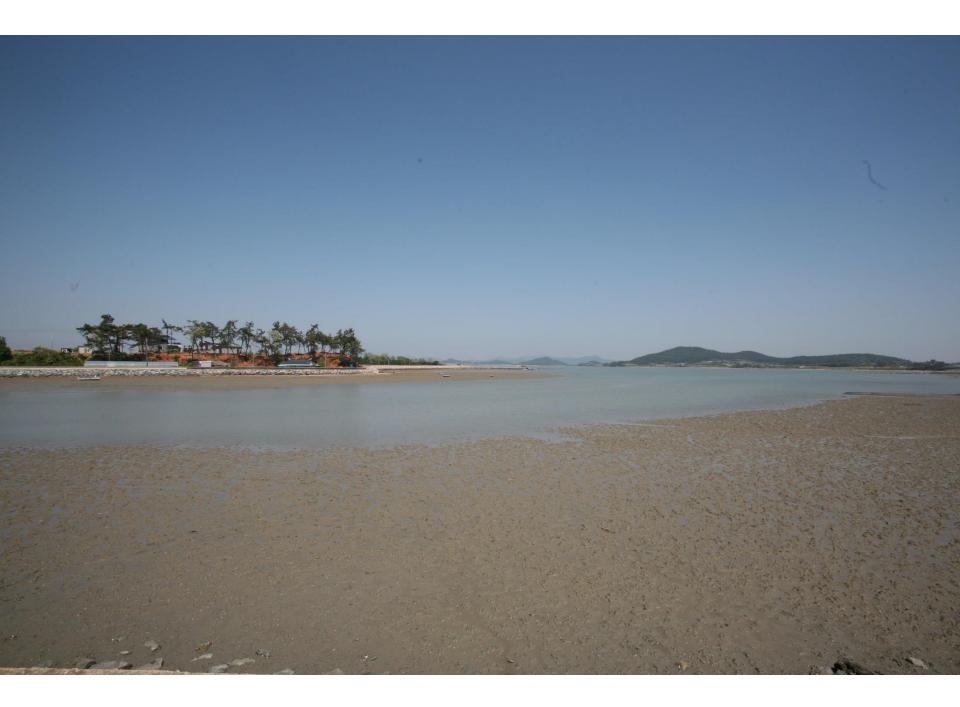

### HYUNJOON YOO ARCHITECTS

## Roof I











## Roof 2









### Roof 3













- 1, Entrance 2, Grandmother's Room
- 3, Kitchen
- 4. Grandfather's Room

### Roof 4















₿









#### Ground Floor Plan

1. Granfather's Room 2. Studio 3. Grandmother's Room 4. Kitchen 5. Meeting Room



## The Void



押海島 Aphae Island

SITE













# Users : Elderly Fishermen



### Lesson from the Designing Architecture for Farmers











### Design Architecture for Fishermen



Program

| Hall         | $177 \text{ m}^2$         |
|--------------|---------------------------|
| Restaurant   | 230 m <sup>2</sup>        |
| Spa          | 313 m²                    |
| Program room | <b>297</b> m <sup>2</sup> |
| Service zone | 393 m²                    |





















1. storage

2. lobby 3. toilet

#### A-A' Section

- Program Room 3
  Dress Changing room
  Dining Hall
- 4. Lecture room





3

#### The Void

Project Name : The Void Location : Jeollanam-do, South Korea Category : Welfare center Site Area : 4,696 sqm Floor Area : 1,436 sqm Project Year : 2016









### **Reversal** Space





















### Surrounded by Water

VS

## Surrounding Water



### Living in an Island



### The Void











### The Space enabling people to See themsel