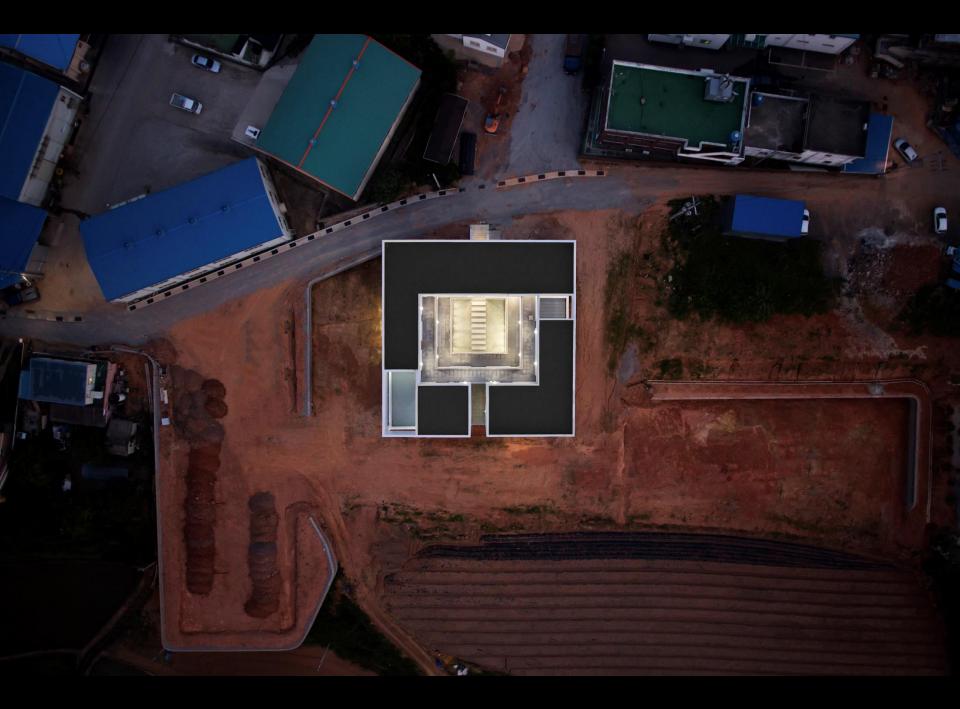

## The Void

押海島 Aphae Island

SITE

#### The Void

Project Name : The Void Location : Jeollanam-do, South Korea Category : Welfare center Site Area : 4,696 sqm Floor Area : 1,436 sqm Project Year : 2016

### The Void