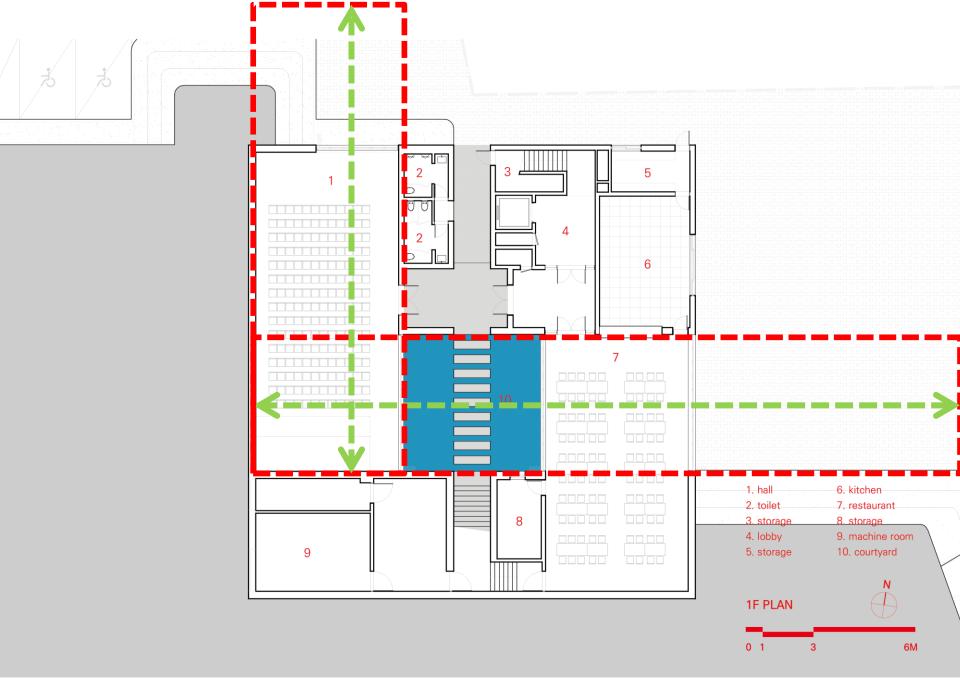

### Design Architecture for Fishermen

Program

| Hall         | $177 \text{ m}^2$         |
|--------------|---------------------------|
| Restaurant   | 230 m <sup>2</sup>        |
| Spa          | 313 m²                    |
| Program room | <b>297</b> m <sup>2</sup> |
| Service zone | 393 m²                    |

1. storage

2. lobby 3. toilet

#### The Void

Project Name : The Void Location : Jeollanam-do, South Korea Category : Welfare center Site Area : 4,696 sqm Floor Area : 1,436 sqm Project Year : 2016