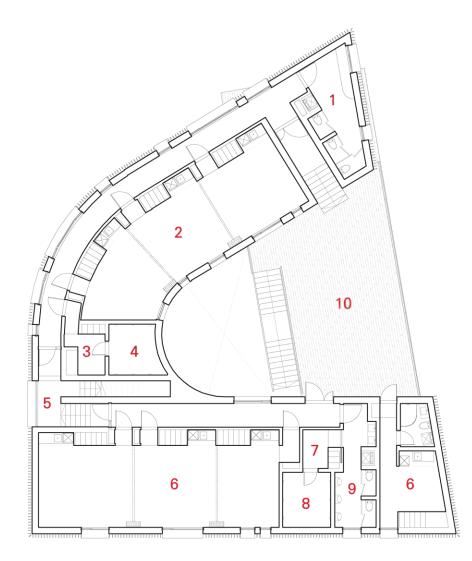

## Rock & Branch

Diagram

- 1. Women toilet
- 2. Women janitor's room
- 3. Women fitting room
- 4. Women shower room
- 5. Balcony
- 6. Mans janitor's room
- 7. Mans janitor's room
- 8. Mans shower room
- 9. Mans toilet
- 10. Deck