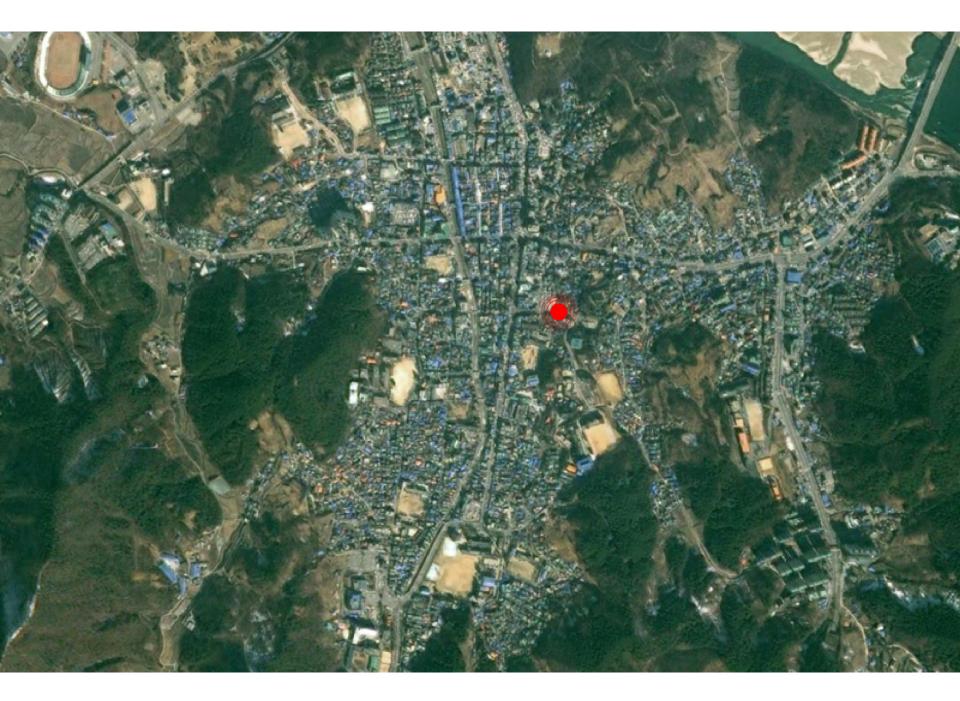

### HYUNJOON YOO ARCHITECTS

## Roof I











## Roof 2









### Roof 3













- 1, Entrance 2, Grandmother's Room
- 3, Kitchen
- 4. Grandfather's Room

### Roof 4















₿









#### Ground Floor Plan

1. Granfather's Room 2. Studio 3. Grandmother's Room 4. Kitchen 5. Meeting Room



## The Void



押海島 Aphae Island

SITE













# Users : Elderly Fishermen



### Lesson from the Designing Architecture for Farmers











### Design Architecture for Fishermen



Program

| Hall         | $177 \text{ m}^2$         |
|--------------|---------------------------|
| Restaurant   | 230 m <sup>2</sup>        |
| Spa          | 313 m²                    |
| Program room | <b>297</b> m <sup>2</sup> |
| Service zone | 393 m²                    |





















1. storage

2. lobby 3. toilet

#### A-A' Section

- Program Room 3
  Dress Chang