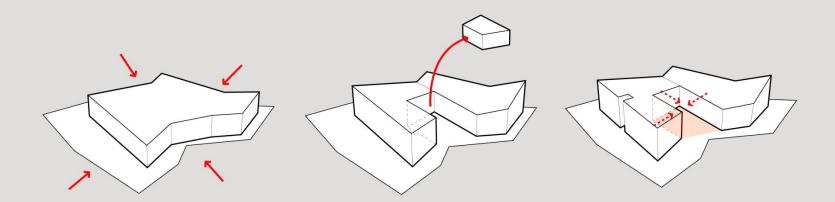

### HYUNJOON YOO ARCHITECTS

## Roof I











## Roof 2









### Roof 3













- 1, Entrance 2, Grandmother's Room
- 3, Kitchen
- 4. Grandfather's Room

### Roof 4















₿









#### Ground Floor Plan

1. Granfather's Room 2. Studio 3. Grandmother's Room 4. Kitchen 5. Meeting Room



## The Void



押海島 Aphae Island

SITE













# Users : Elderly Fishermen



### Lesson from the Designing Architecture for Farmers











### Design Architecture for Fishermen



Program

| Hall         | $177 \text{ m}^2$         |
|--------------|---------------------------|
| Restaurant   | 230 m <sup>2</sup>        |
| Spa          | 313 m²                    |
| Program room | <b>297</b> m <sup>2</sup> |
| Service zone | 393 m²                    |





















1. storage

2. lobby 3. toilet

#### A-A' Se