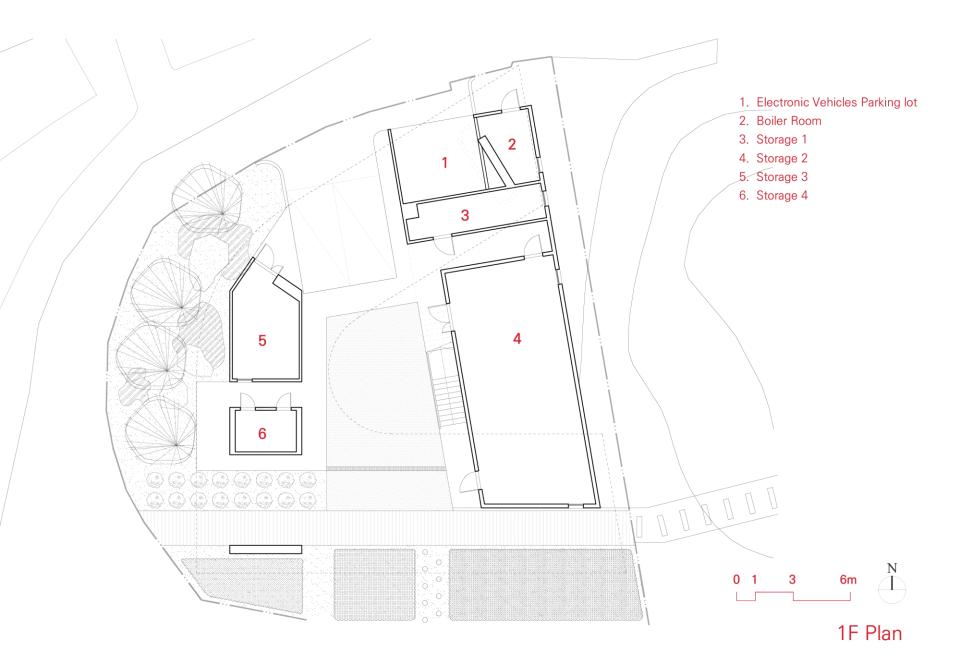

2F Plan

Elevation

- 1. Mans janitor's room
- 2. Storage 2
- 3. Storage 1
- 4. Electronic Vehicle Parking Lot