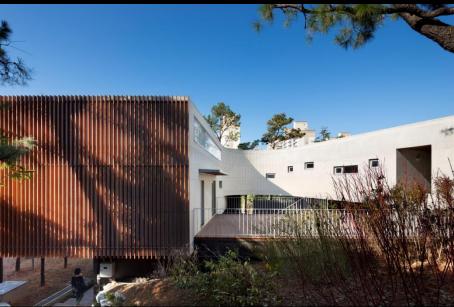

#### The Void

Project Name : The Void Location : Jeollanam-do, South Korea Category : Welfare center Site Area : 4,696 sqm Floor Area : 1,436 sqm Project Year : 2016