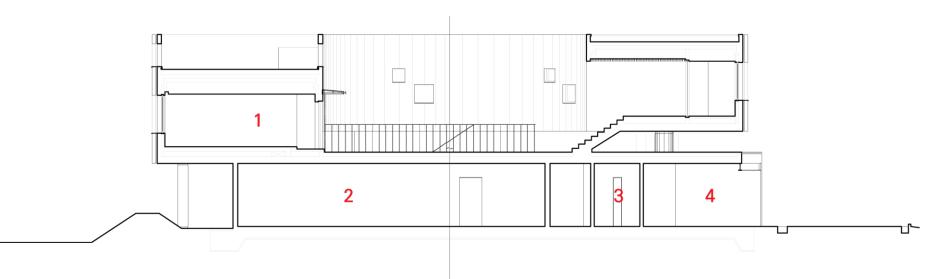

#### A-A' Section

- Program Room 3
  Dress Changing room
  Dining Hall
- 4. Lecture room

3