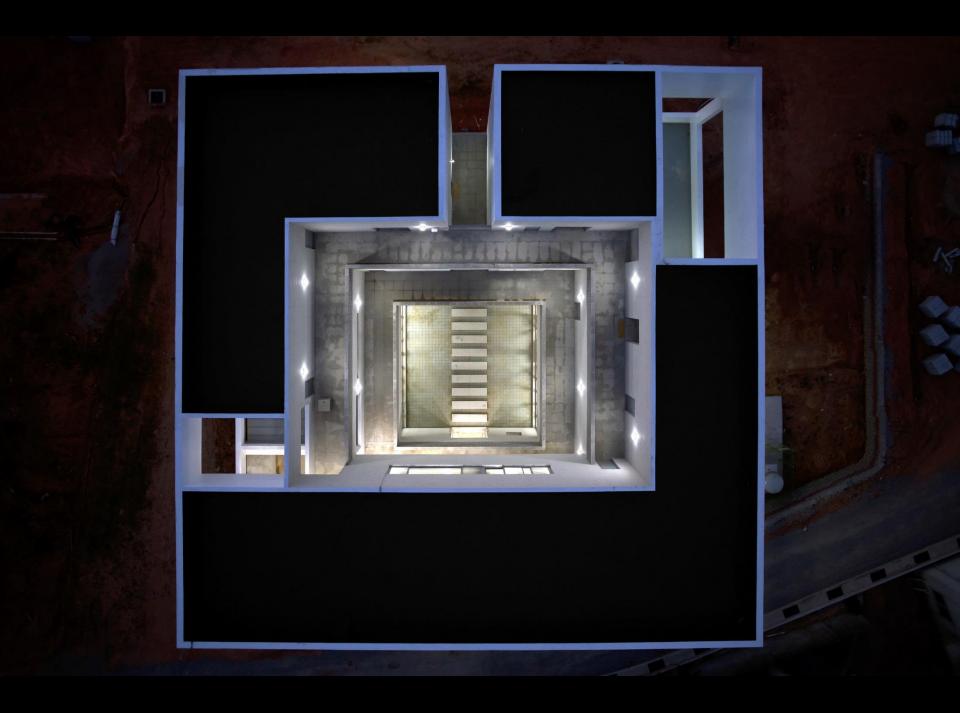

## The Void

押海島 Aphae Island

SITE

#### The Void

Project Name : The Void Location : Jeollanam-do, South Korea Category : Welfare center Site Area : 4,696 sqm Floor Area : 1,436 sqm Project Year : 2016

### The Void