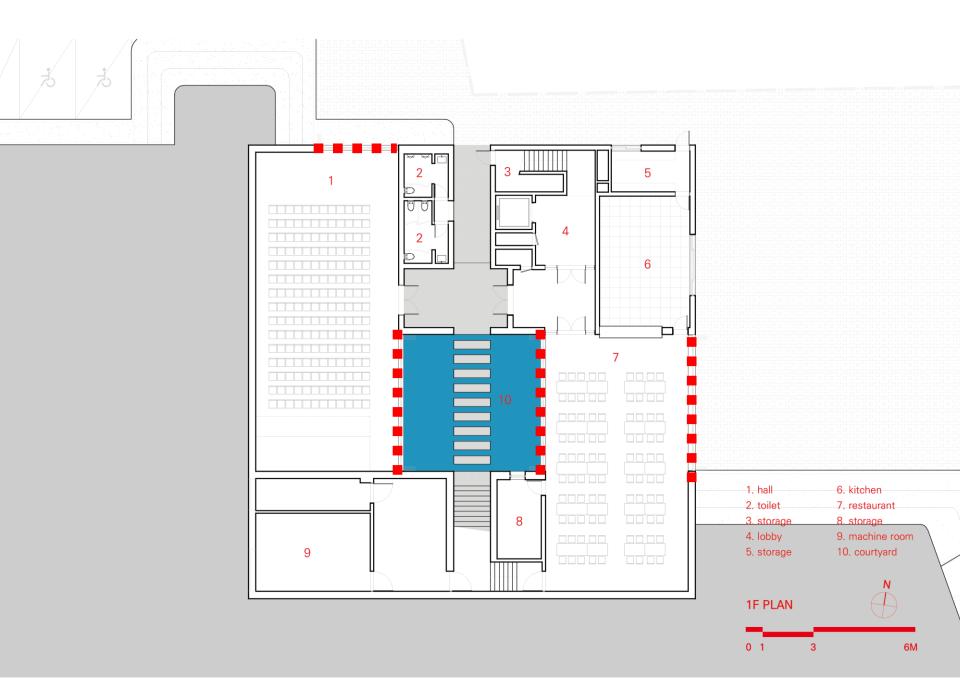

### Design Architecture for Fishermen

Program

| Hall         | $177 \text{ m}^2$         |
|--------------|---------------------------|
| Restaurant   | 230 m <sup>2</sup>        |
| Spa          | 313 m²                    |
| Program room | <b>297</b> m <sup>2</sup> |
| Service zone | 393 m²                    |

1. storage

2. lobby 3. toilet