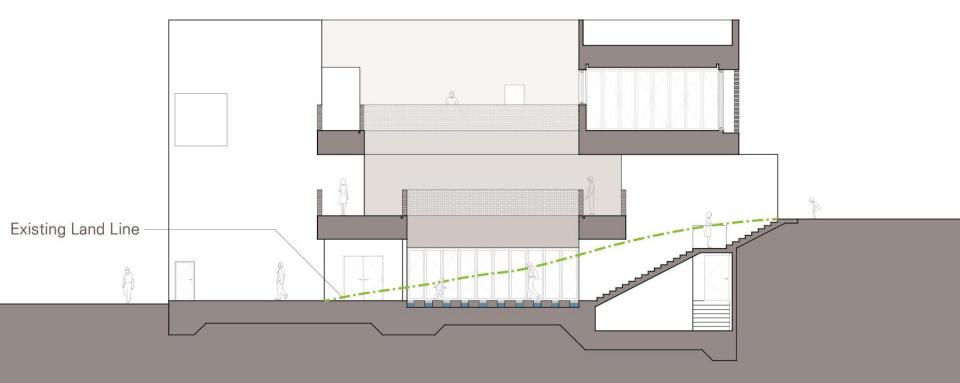

#### A-A' Section

- Program Room 3
  Dress Changing room
  Dining Hall
- 4. Lecture room

3