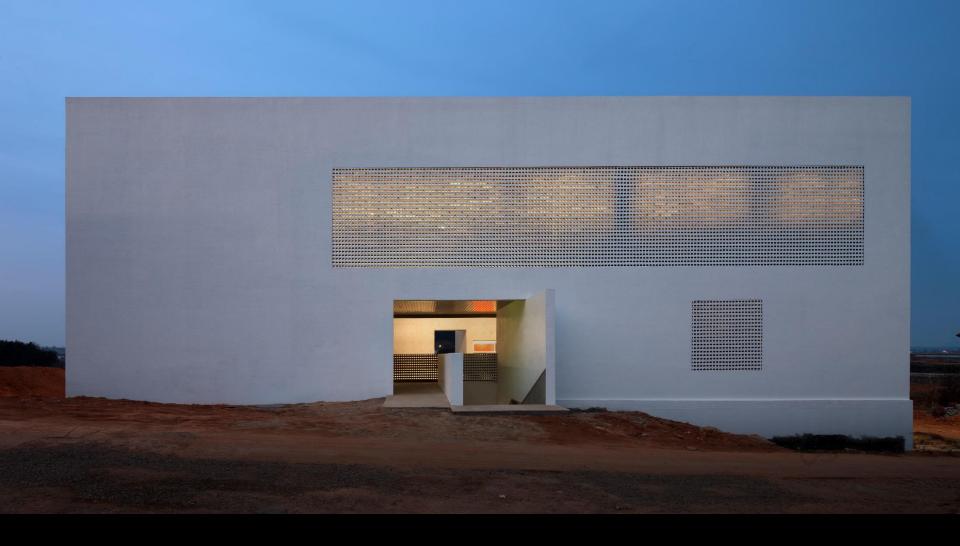

#### The Void

Project Name : The Void Location : Jeollanam-do, South Korea Category : Welfare center Site Area : 4,696 sqm Floor Area : 1,436 sqm Project Year : 2016

### The Void