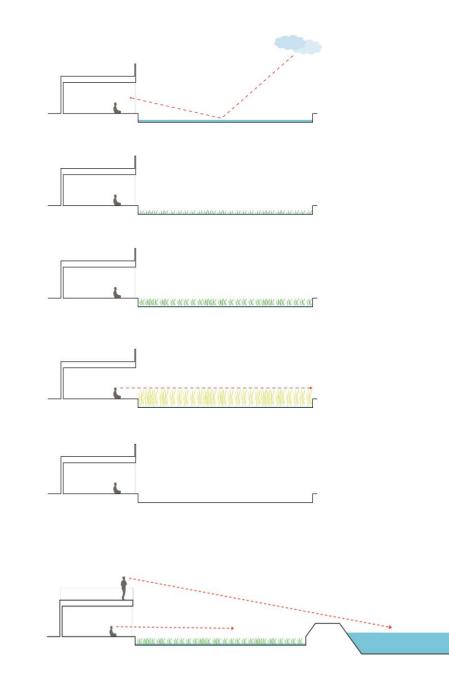

### The Space enabling people to See themselves

Looking up the Sky from the Bottom of the Well

## Batman in the well

### Stepping Stones