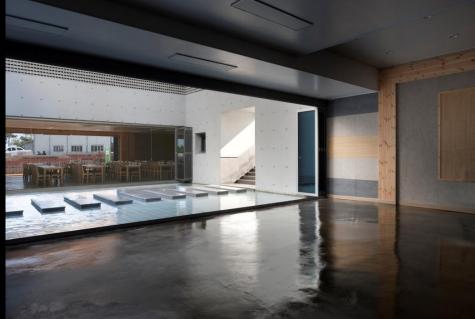

### The Void

### The Space enabling people to See themselves

Looking up the Sky from the Bottom of the Well