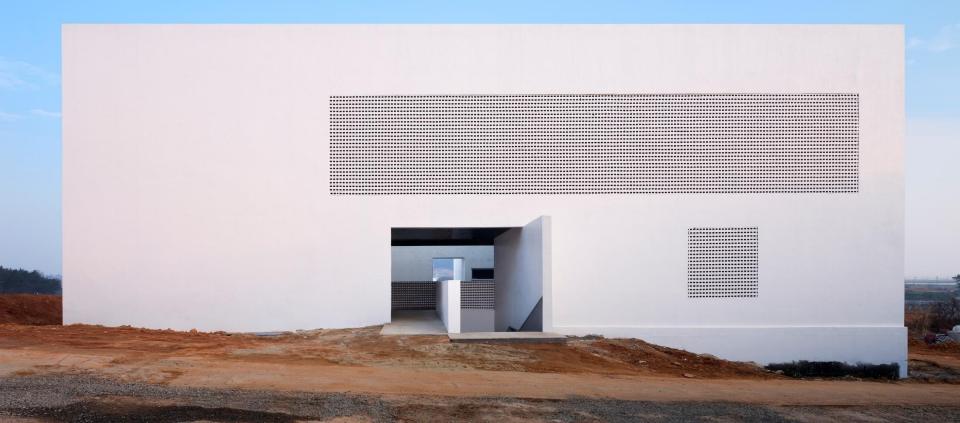

#### The Void

Project Name : The Void Location : Jeollanam-do, South Korea Category : Welfare center Site Area : 4,696 sqm Floor Area : 1,436 sqm Project Year : 2016