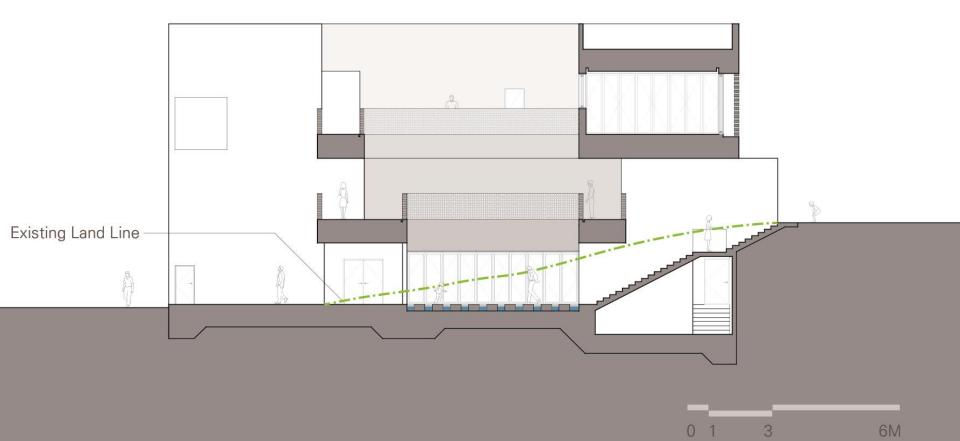

#### A-A' Section

- Program Room 3
  Dress Changing room
  Dining Hall
- 4. Lecture room

3