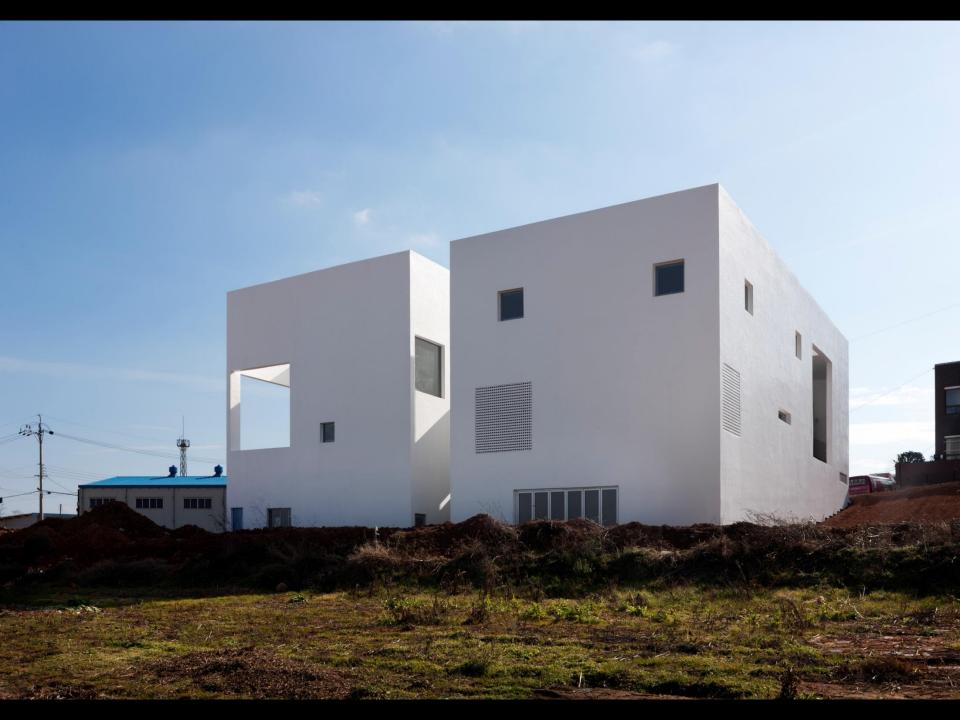

#### The Void

Project Name : The Void Location : Jeollanam-do, South Korea Category : Welfare center Site Area : 4,696 sqm Floor Area : 1,436 sqm Project Year : 2016

### The Void