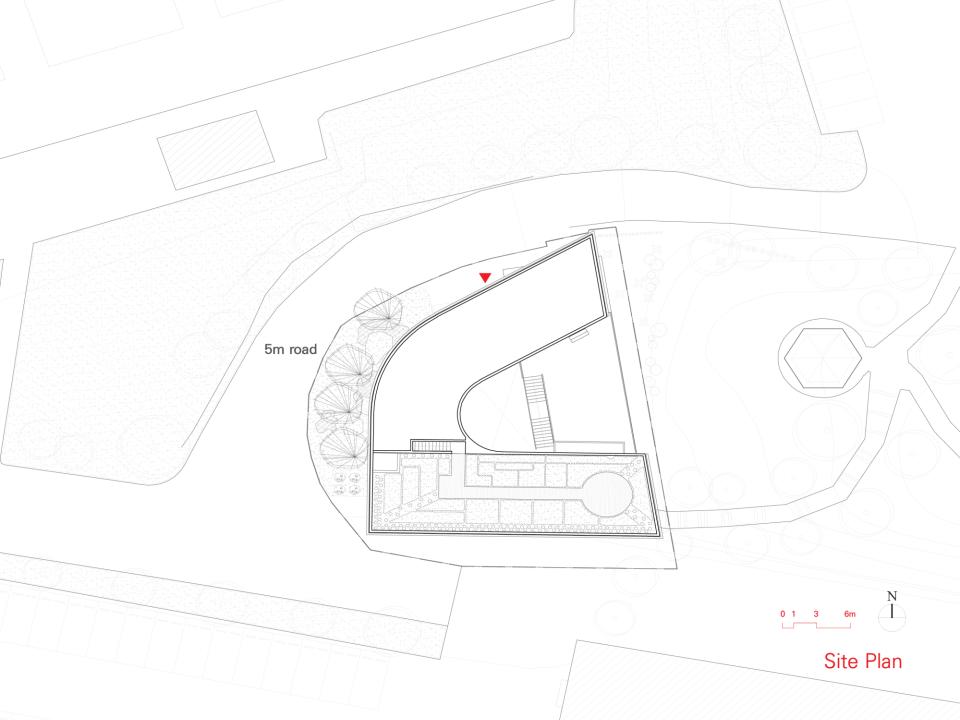

#### The Void

Project Name : The Void Location : Jeollanam-do, South Korea Category : Welfare center Site Area : 4,696 sqm Floor Area : 1,436 sqm Project Year : 2016