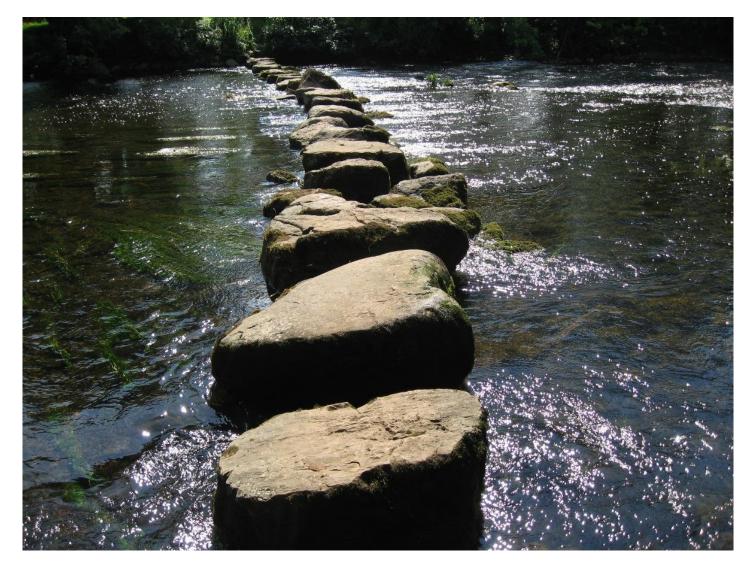

| Restaurant   | 230 m <sup>2</sup>        |
| Spa          | 313 m²                    |
| Program room | <b>297</b> m <sup>2</sup> |
| Service zone | 393 m²                    |





















1. storage

2. lobby 3. toilet

#### A-A' Section

- Program Room 3
  Dress Changing room
  Dining Hall
- 4. Lecture room





3

#### The Void

Project Name : The Void Location : Jeollanam-do, South Korea Category : Welfare center Site Area : 4,696 sqm Floor Area : 1,436 sqm Project Year : 2016









### **Reversal** Space





















### Surrounded by Water

VS

## Surrounding Water



### Living in an Island



### The Void











### The Space enabling people to See themselves

Looking up the Sky from the Bottom of the Well

## Batman in the well





### Stepping Stones







# **Overlapped** Space



















## Rock & Branch



Diagram









- 1. Women toilet
- 2. Women janitor's room
- 3. Women fitting room
- 4. Women shower room
- 5. Balcony
- 6. Mans janitor's room
- 7. Mans janitor's room
- 8. Mans shower room
- 9. Mans toilet
- 10. Deck



2F Plan







Elevation





- 1. Mans janitor's room
- 2. Storage 2
- 3. Storage 1
- 4. Electronic Vehicle Parking Lot