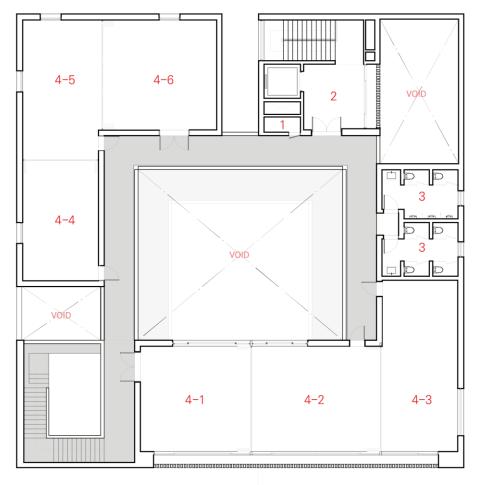

### Design Architecture for Fishermen

Program

| Hall         | $177 \text{ m}^2$         |
|--------------|---------------------------|
| Restaurant   | 230 m <sup>2</sup>        |
| Spa          | 313 m²                    |
| Program room | <b>297</b> m <sup>2</sup> |
| Service zone | 393 m²                    |

#### A-A' Section

- Program Room 3
  Dress Changing room
  Dining Hall
- 4. Lecture room

3