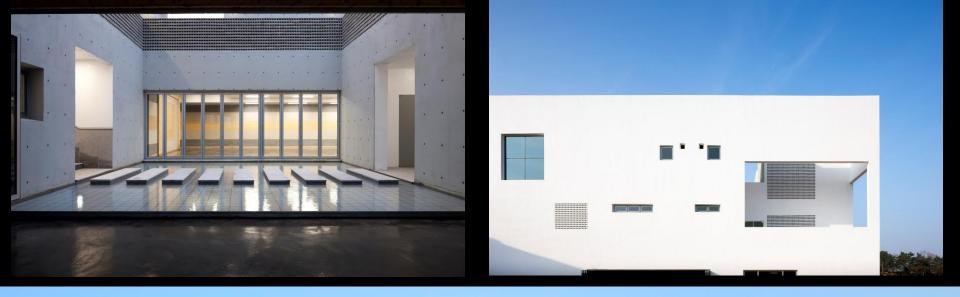

### The Void

### The Space enabling people to See themselves

Looking up the Sky from the Bottom of the Well

## Batman in the well