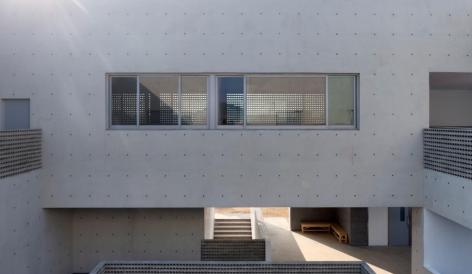

SITE













# Users : Elderly Fishermen



### Lesson from the Designing Architecture for Farmers











### Design Architecture for Fishermen



Program

| Hall         | $177 \text{ m}^2$         |
|--------------|---------------------------|
| Restaurant   | 230 m <sup>2</sup>        |
| Spa          | 313 m²                    |
| Program room | <b>297</b> m <sup>2</sup> |
| Service zone | 393 m²                    |





















1. storage

2. lobby 3. toilet

#### A-A' Section

- Program Room 3
  Dress Changing room
  Dining Hall
- 4. Lecture room





3

#### The Void

Project Name : The Void Location : Jeollanam-do, South Korea Category : Welfare center Site Area : 4,696 sqm Floor Area : 1,436 sqm Project Year : 2016









### **Reversal** Space





















### Surrounded by Water

VS

## Surrounding Water



### Living in an Island



### The Void











### The Space enabling people to See themselves

Looking up the Sky from the Bottom of the Well

## Batman in the well





### Stepping Stones







# **Overlapped** Space



















## Rock & Branch



Diagram









- 1. Women toilet
- 2. Women janitor's room
- 3. Women fitting room
- 4. Women shower room
- 5. Balcony
- 6. Mans janitor's room
- 7. Mans janitor's room
- 8. Mans shower room
- 9. Mans toilet
- 10. Deck



2F Plan







Elevation





- 1. Mans janitor's room
- 2. Storage 2
- 3. Storage 1
- 4. Electronic Vehicle Parking Lot