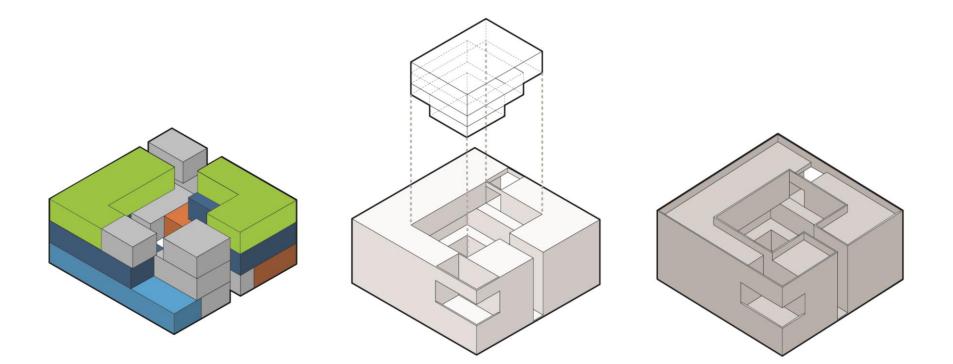

## The Void

押海島 Aphae Island

SITE

#### The Void

Project Name : The Void Location : Jeollanam-do, South Korea Category : Welfare center Site Area : 4,696 sqm Floor Area : 1,436 sqm Project Year : 2016

### **Reversal** Space

### The Void