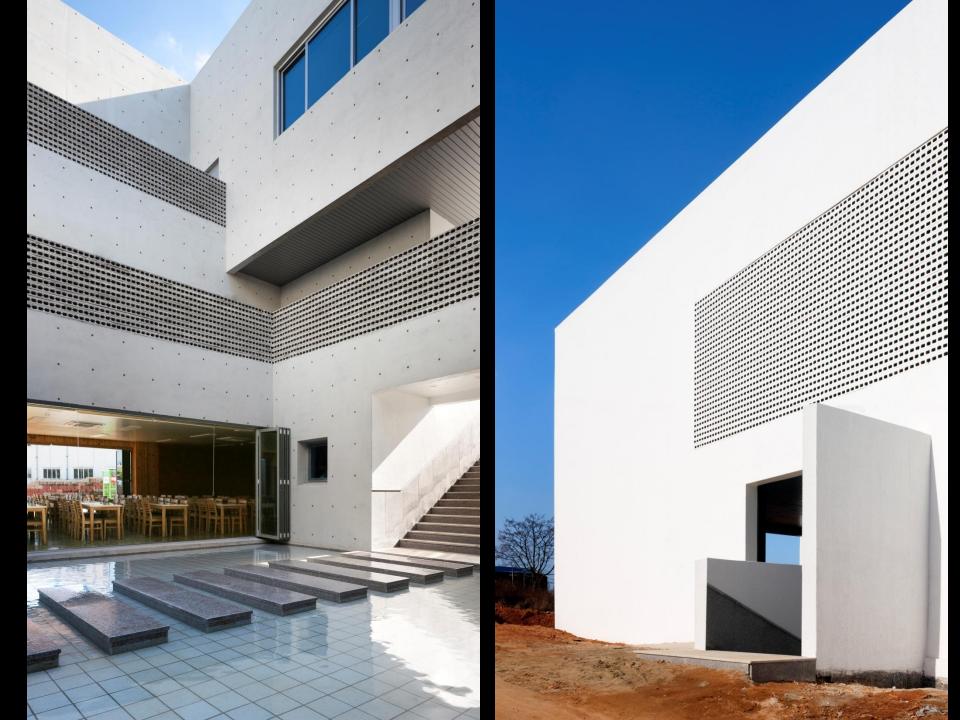

### The Void

### The Space enabling people to See themselves

Looking up the Sky from the Bottom of the Well