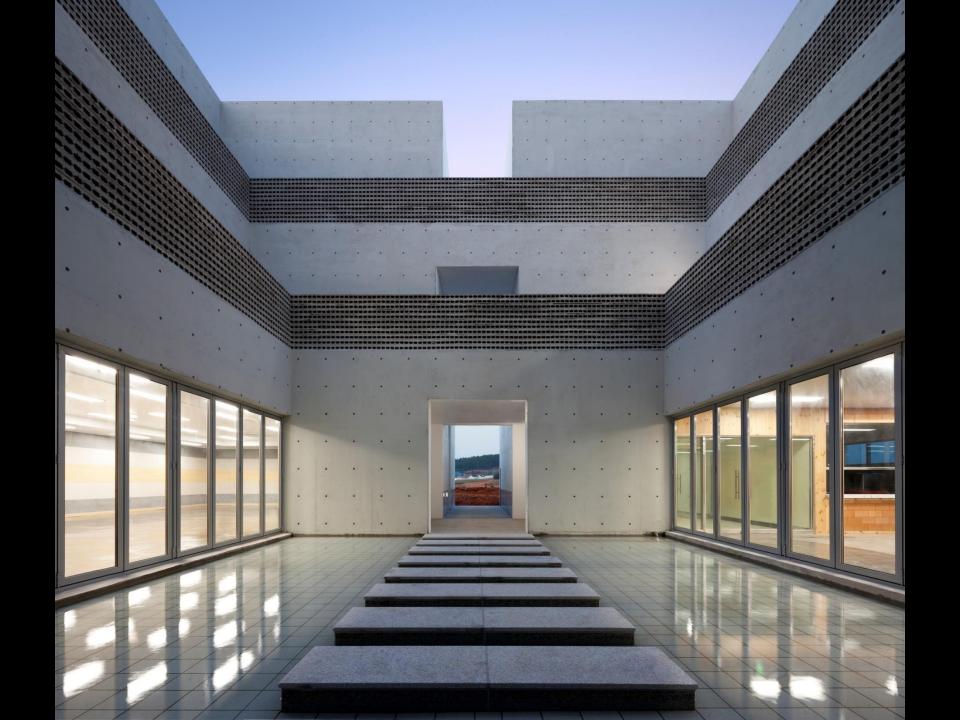

---------------------|
| Restaurant   | 230 m <sup>2</sup>        |
| Spa          | 313 m²                    |
| Program room | <b>297</b> m <sup>2</sup> |
| Service zone | 393 m²                    |





















1. storage

2. lobby 3. toilet

#### A-A' Section

- Program Room 3
  Dress Changing room
  Dining Hall
- 4. Lecture room





3

#### The Void

Project Name : The Void Location : Jeollanam-do, South Korea Category : Welfare center Site Area : 4,696 sqm Floor Area : 1,436 sqm Project Year : 2016









### **Reversal** Space





















### Surrounded by Water

VS

## Surrounding Water



### Living in an Island



### The Void











### The Space enabling people to See themselves

Looking up the Sky from the Bottom of the Well

## Batman in the well





### Stepping Stones







# **Overlapped** Space



















## Rock & Branch



Diagram









- 1. Women toilet
- 2. Women janitor's room
- 3. Women fitting room
- 4. Women shower room
- 5. Balcony
- 6. Mans janitor's room
- 7. Mans janitor's room
- 8. Mans shower room
- 9. Mans toilet
- 10. Deck



2F Plan







Elevation





- 1. Mans janitor's room
- 2. Storage 2
- 3. Storage 1
- 4. Electronic Vehicle Parking Lot