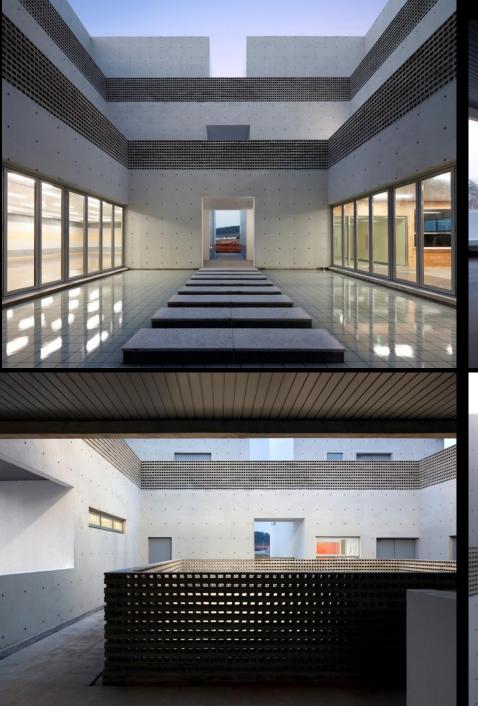

### The Space enabling people to See themselves

Looking up the Sky from the Bottom of the Well

## Batman in the well