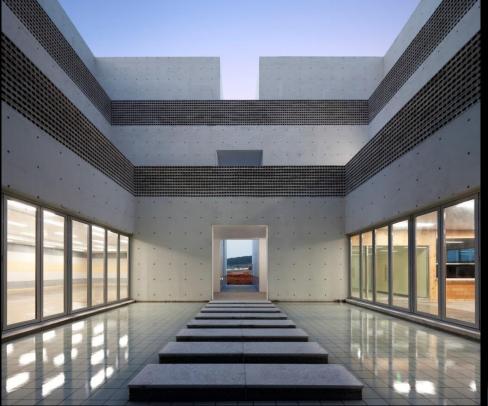

### The Void

### The Space enabling people to See themselves

Looking up the Sky from the Bottom of the Well

## Batman in the well