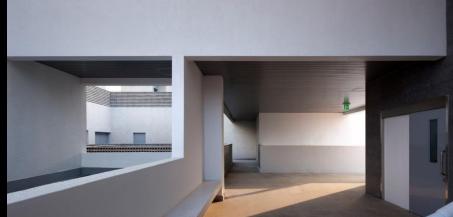

| Spa          | 313 m²                    |
| Program room | <b>297</b> m <sup>2</sup> |
| Service zone | 393 m²                    |





















1. storage

2. lobby 3. toilet

#### A-A' Section

- Program Room 3
  Dress Changing room
  Dining Hall
- 4. Lecture room





3

#### The Void

Project Name : The Void Location : Jeollanam-do, South Korea Category : Welfare center Site Area : 4,696 sqm Floor Area : 1,436 sqm Project Year : 2016









### **Reversal** Space





















### Surrounded by Water

VS

## Surrounding Water



### Living in an Island



### The Void











### The Space enabling people to See themselves

Looking up the Sky from the Bottom of the Well

## Batman in the well





### Stepping Stones







# **Overlapped** Space



















## Rock & Branch



Diagram









- 1. Women toilet
- 2. Women janitor's room
- 3. Women fitting room
- 4. Women shower room
- 5. Balcony
- 6. Mans janitor's room
- 7. Mans janitor's room
- 8. Mans shower room
- 9. Mans toilet
- 10. Deck



2F Plan







Elevation





- 1. Mans janitor's room
- 2. Storage 2
- 3. Storage 1
- 4. Electronic Vehicle Parking Lot