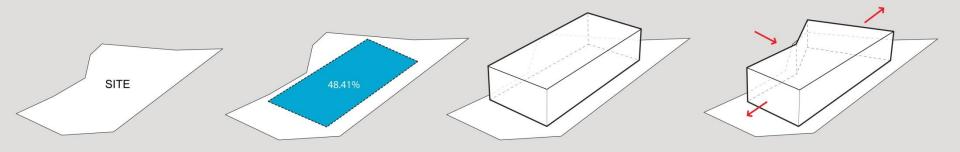

### HYUNJOON YOO ARCHITECTS

## Roof I











## Roof 2









### Roof 3













- 1, Entrance 2, Grandmother's Room
- 3, Kitchen
- 4. Grandfather's Room

### Roof 4















₿









#### Ground Floor Plan

1. Granfather's Room 2. Studio 3. Grandmother's Room 4. Kitchen 5. Meeting Room



## The Void



押海島 Aphae Island

SITE













# Users : Elderly Fishermen



### Lesson from the Designing Architecture for Farmers











### Design Architecture for Fishermen



Program

| Hall         | $177 \text{ m}^2$         |
|--------------|---------------------------|
| Restaurant   | 230 m <sup>2</sup>        |
| Spa          | 313 m²                    |
| Program room | <b>297</b> m <sup>2</sup> |
| Service zone | 393 m²                    |





















1. storage

2. lobby 3. toilet

#### A-A' Section

- Program Room 3
  Dress Changing