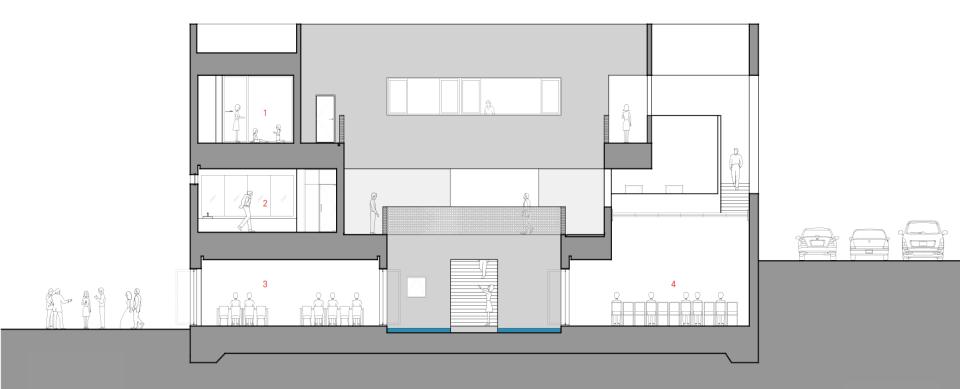

#### A-A' Section

- Program Room 3
  Dress Changing room
  Dining Hall
- 4. Lecture room

3