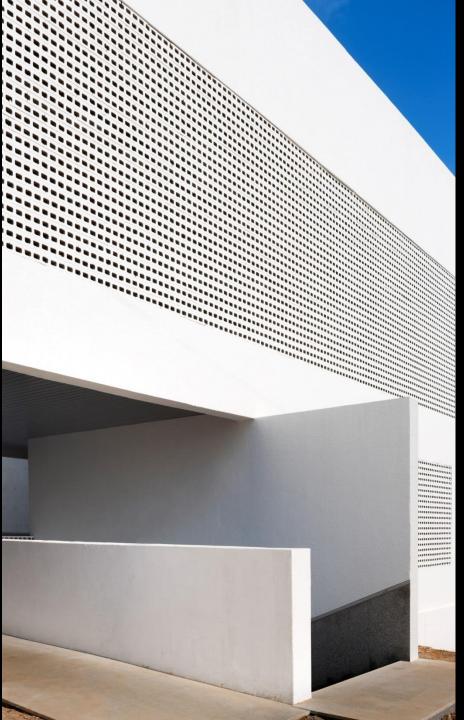

### The Void

### The Space enabling people to See themselves

Looking up the Sky from the Bottom of the Well

## Batman in the well