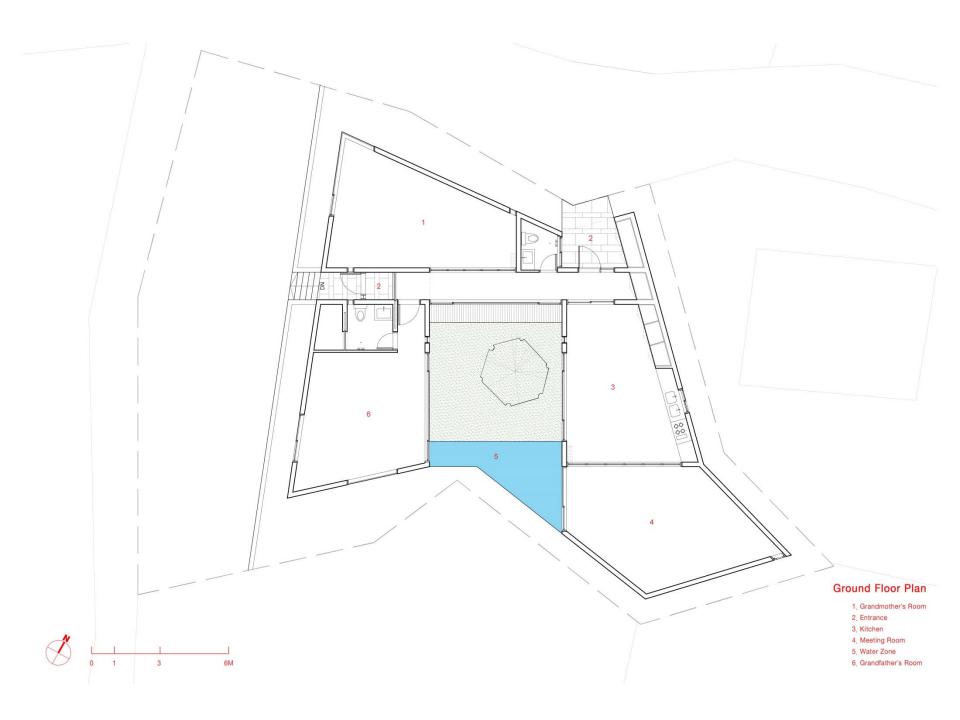

#### Ground Floor Plan

1. Granfather's Room 2. Studio 3. Grandmother's Room 4. Kitchen 5. Meeting Room