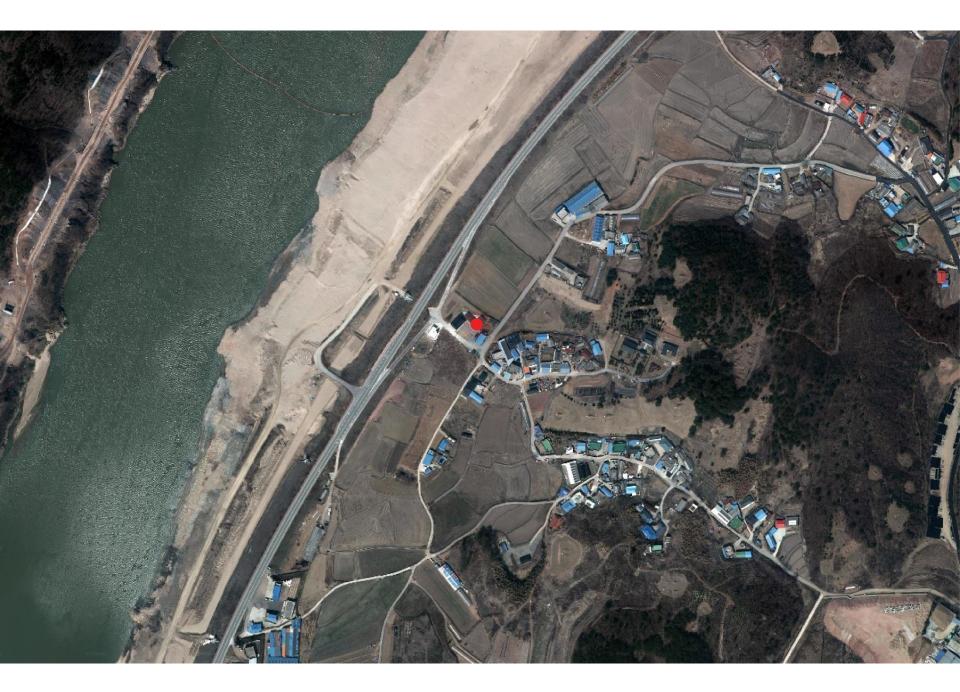

### HYUNJOON YOO ARCHITECTS

## Roof I











## Roof 2









### Roof 3













- 1, Entrance 2, Grandmother's Room
- 3, Kitchen
- 4. Grandfather's Room

### Roof 4















₿









#### Ground Floor Plan

1. Granfather's Room 2. Studio 3. Grandmother's Room 4. Kitchen 5. Meeting Room



## The Void



押海島 Aphae Island

SITE













# Users : Elderly Fishermen



### Lesson from the Designing Architecture for Farmers











### Design Architecture for Fishermen



Program

| Hall         | $177 \text{ m}^2$         |
|--------------|---------------------------|
| Restaurant   | 230 m <sup>2</sup>        |
| Spa          | 313 m²                    |
| Program room | <b>297</b> m <sup>2</sup> |
| Service zone | 393 m²                    |





















1. storage

2. lobby 3. toilet

#### A-A' Section

- Program Room 3
  Dress Changing room
  Dining Hall
- 4. Lecture room





3

#### The Void

Project Name : The Void Location :