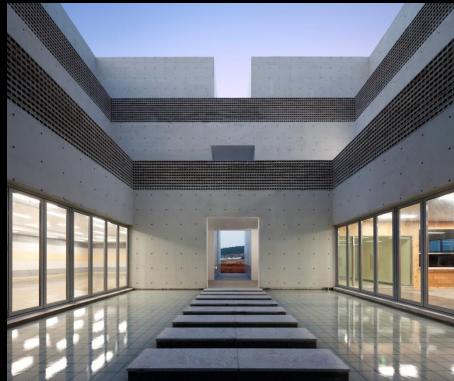

### The Void

### The Space enabling people to See themselves

Looking up the Sky from the Bottom of the Well

### Stepping Stones