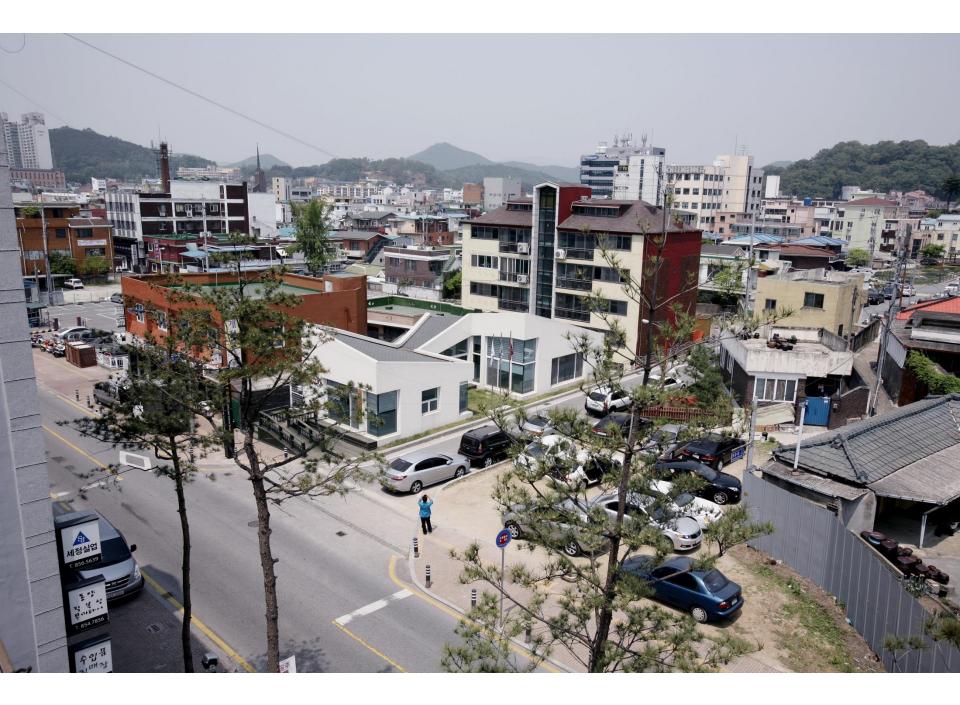

### HYUNJOON YOO ARCHITECTS

## Roof I











## Roof 2









### Roof 3













- 1, Entrance 2, Grandmother's Room
- 3, Kitchen
- 4. Grandfather's Room

### Roof 4















₿









#### Ground Floor Plan

1. Granfather's Room 2. Studio 3. Grandmother's Room 4. Kitchen 5. Meeting Room



## The Void



押海島 Aphae Island

SITE













# Users : Elderly Fishermen



### Lesson from the Designing Architecture for Farmers











### Design Architecture for Fishermen



Program

| Hall         | $177 \text{ m}^2$         |
|--------------|---------------------------|
| Restaurant   | 230 m <sup>2</sup>        |
| Spa          | 313 m²                    |
| Program room | <b>297</b> m <sup>2</sup> |
| Service zone | 393 m²                    |





















1. storage

2. lobby 3. toilet

#### A-A' Section

- Program Room 3
  Dress Changin