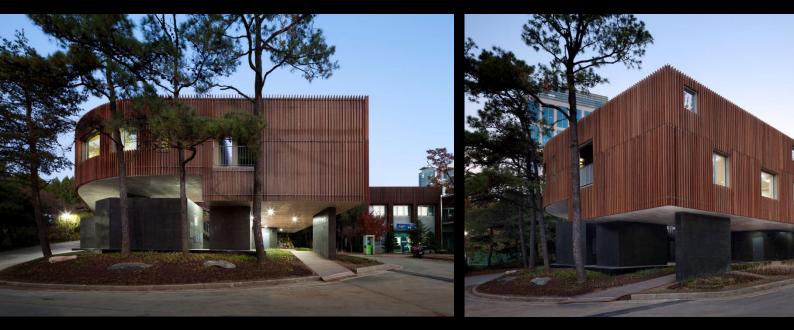

#### The Void

Project Name : The Void Location : Jeollanam-do, South Korea Category : Welfare center Site Area : 4,696 sqm Floor Area : 1,436 sqm Project Year : 2016