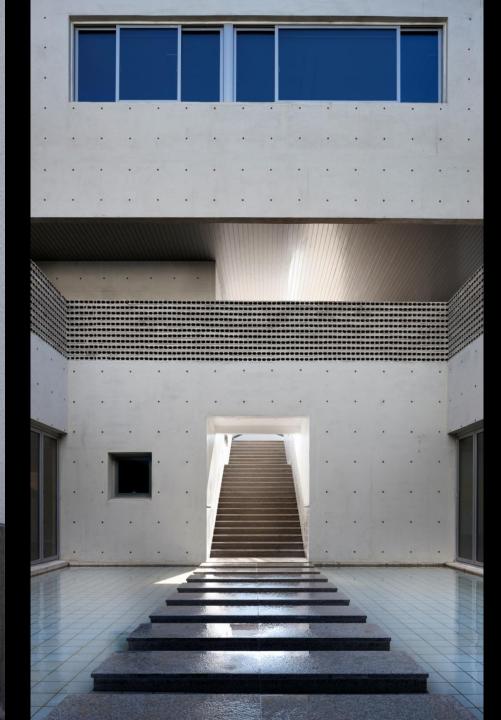

### The Void

### The Space enabling people to See themselves

Looking up the Sky from the Bottom of the Well

## Batman in the well