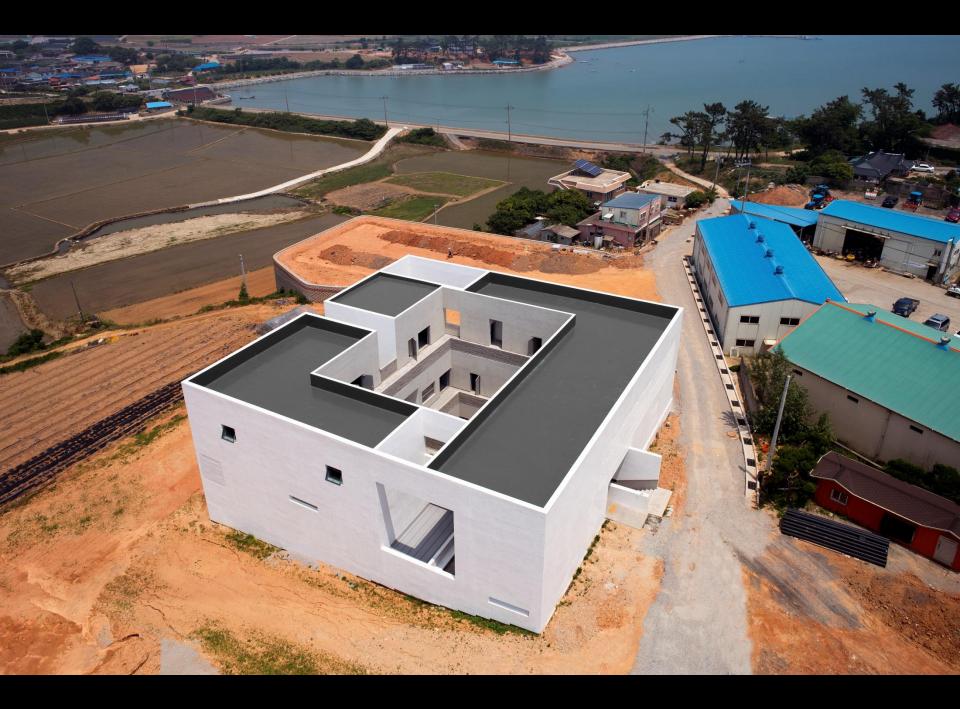

## The Void

押海島 Aphae Island

SITE

#### The Void

Project Name : The Void Location : Jeollanam-do, South Korea Category : Welfare center Site Area : 4,696 sqm Floor Area : 1,436 sqm Project Year : 2016

### Living in an Island