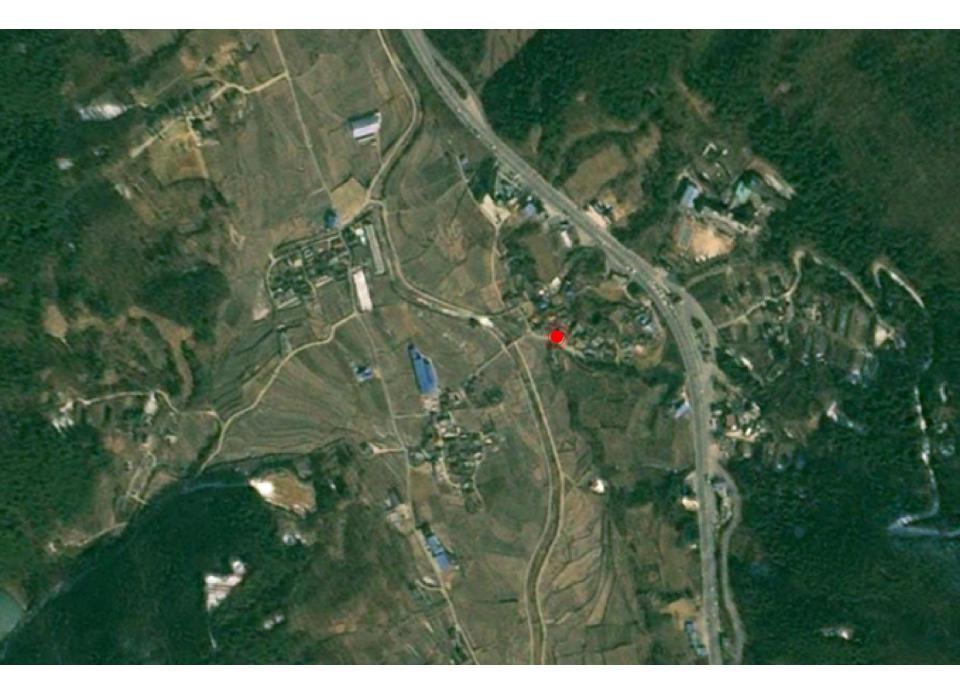

### HYUNJOON YOO ARCHITECTS

## Roof I











## Roof 2









### Roof 3













- 1, Entrance 2, Grandmother's Room
- 3, Kitchen
- 4. Grandfather's Room

### Roof 4















₿









#### Ground Floor Plan

1. Granfather's Room 2. Studio 3. Grandmother's Room 4. Kitchen 5. Meeting Room



## The Void



押海島 Aphae Island

SITE













# Users : Elderly Fishermen



### Lesson from the Designing Architecture for Farmers











### Design Architecture for Fishermen



Program

| Hall         | $177 \text{ m}^2$         |
|--------------|---------------------------|
| Restaurant   | 230 m <sup>2</sup>        |
| Spa          | 313 m²                    |
| Program room | <b>297</b> m <sup>2</sup> |
| Service zone | 393 m²                    |





















1. storage

2. lobby 3. toilet

#### A-A