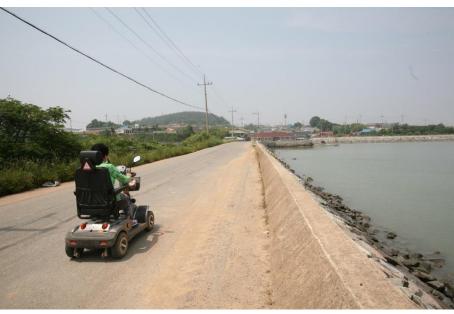

### HYUNJOON YOO ARCHITECTS

## Roof I











## Roof 2









### Roof 3













- 1, Entrance 2, Grandmother's Room
- 3, Kitchen
- 4. Grandfather's Room

### Roof 4















₿









#### Ground Floor Plan

1. Granfather's Room 2. Studio 3. Grandmother's Room 4. Kitchen 5. Meeting Room



## The Void



押海島 Aphae Island

SITE













# Users : Elderly Fishermen



### Lesson from the Designing Architecture for Farmers











### Design Architecture for Fishermen



Program

| Hall         | $177 \text{ m}^2$         |
|--------------|---------------------------|
| Restaurant   | 230 m <sup>2</sup>        |
| Spa          | 313 m²                    |
| Program room | <b>297</b> m <sup>2</sup> |
| Service zone | 393 m²                    |





















1. storage

2. lobby 3. toilet

#### A-A' Section

- Program Room 3
  Dress Changing room
  Dining Hall
- 4. Lecture room





3

#### The Void

Project Name : The Void Location : Jeollanam-do, South Korea Category : Welfare center Site Area : 4,696 sqm Floor Area : 1,436 sqm Project Year : 2016









### **Reversal** Space





















### Su