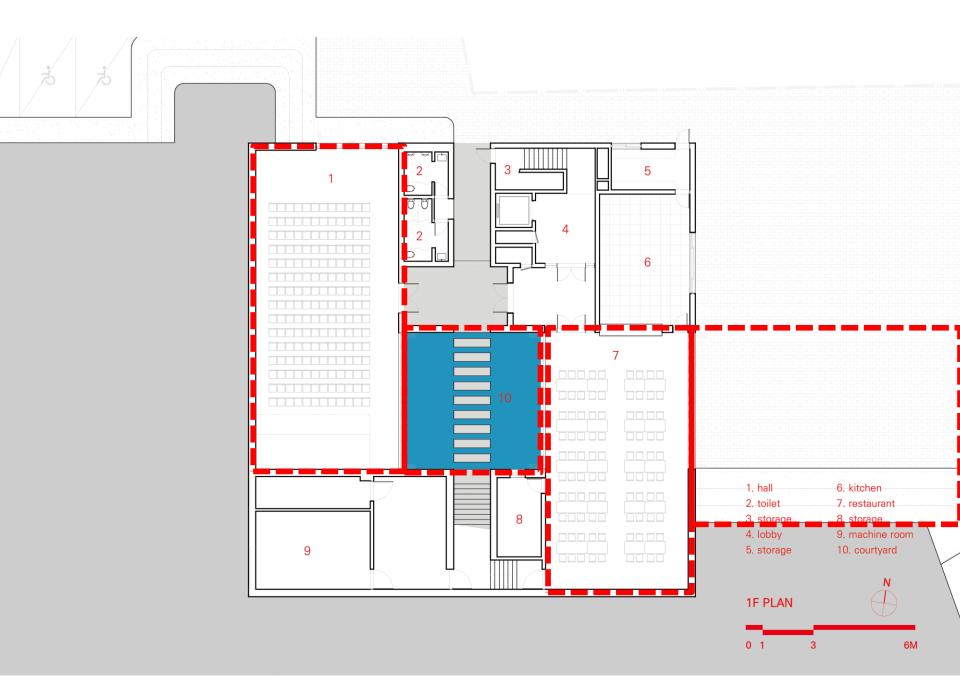

### Design Architecture for Fishermen

Program

| Hall         | $177 \text{ m}^2$         |
|--------------|---------------------------|
| Restaurant   | 230 m <sup>2</sup>        |
| Spa          | 313 m²                    |
| Program room | <b>297</b> m <sup>2</sup> |
| Service zone | 393 m²                    |

1. storage

2. lobby 3. toilet