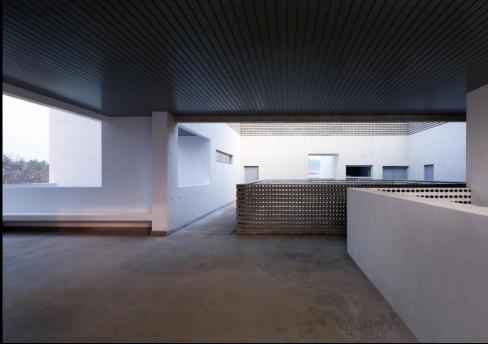

SITE













# Users : Elderly Fishermen



### Lesson from the Designing Architecture for Farmers











### Design Architecture for Fishermen



Program

| Hall         | $177 \text{ m}^2$         |
|--------------|---------------------------|
| Restaurant   | 230 m <sup>2</sup>        |
| Spa          | 313 m²                    |
| Program room | <b>297</b> m <sup>2</sup> |
| Service zone | 393 m²                    |





















1. storage

2. lobby 3. toilet

#### A-A' Section

- Program Room 3
  Dress Changing room
  Dining Hall
- 4. Lecture room





3

#### The Void

Project Name : The Void Location : Jeollanam-do, South Korea Category : Welfare center Site Area : 4,696 sqm Floor Area : 1,436 sqm Project Year : 2016









### **Reversal** Space





















### Surrounded by Water

VS

## Surrounding Water



### Living in an Island



### The Void











### The Space enabling people to See themselves

Looking up the Sky from the Bottom of the Well

## Batman in the well





### Stepping Stones







# **Overlapped** Space



















## Rock & Branch



Diagram









- 1. Women toilet
- 2. Women janitor's room
- 3. Women fitting room
- 4. Women shower room
- 5. Balcony
- 6. Mans janitor's room
- 7. Mans janitor's room
- 8. Mans shower room
- 9. Mans toilet
- 10. Deck



2F Plan







Elevation





- 1. Mans janitor's room
- 2. Storage 2
- 3. Storage 1
- 4. Electronic Vehicle Parking Lot