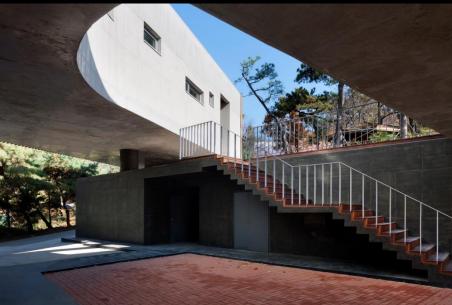

#### The Void

Project Name : The Void Location : Jeollanam-do, South Korea Category : Welfare center Site Area : 4,696 sqm Floor Area : 1,436 sqm Project Year : 2016