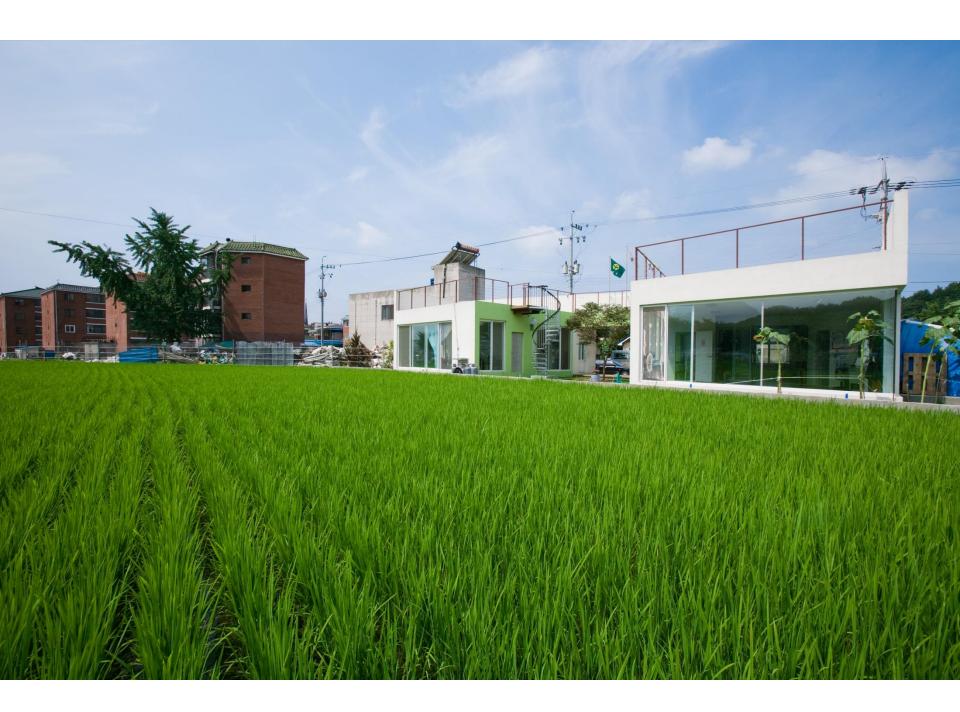

### HYUNJOON YOO ARCHITECTS

## Roof I











## Roof 2









### Roof 3













- 1, Entrance 2, Grandmother's Room
- 3, Kitchen
- 4. Grandfather's Room

### Roof 4















₿









#### Ground Floor Plan

1. Granfather's Room 2. Studio 3. Grandmother's Room 4. Kitchen 5. Meeting Room



## The Void



押海島 Aphae Island

SITE













# Users : Elderly Fishermen



### Lesson from the Designing Architecture for Farmers











### Design Architecture for Fishermen



Program

| Hall         | $177 \text{ m}^2$         |
|--------------|---------------------------|
| Restaurant   | 230 m <sup>2</sup>        |
| Spa          | 313 m²                    |
| Program room | <b>297</b> m <sup>2</sup> |
| Service zone | 393 m²                    |





















1. storage

2. lobby 3. toilet

#### A-A' Section

- Program Room 3
  Dress Changing room
  Dining Hall
- 4. Lecture room





3

#### The Void

Project Name : The Void Location : Jeollanam-do, Sout