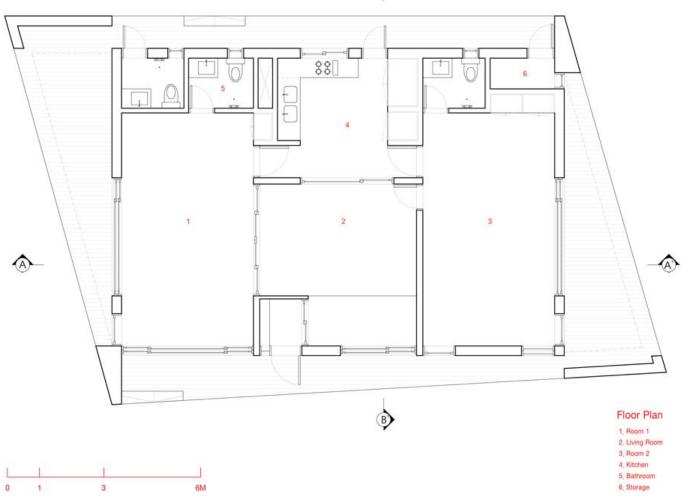

#### Ground Floor Plan

1. Granfather's Room 2. Studio 3. Grandmother's Room 4. Kitchen 5. Meeting Room