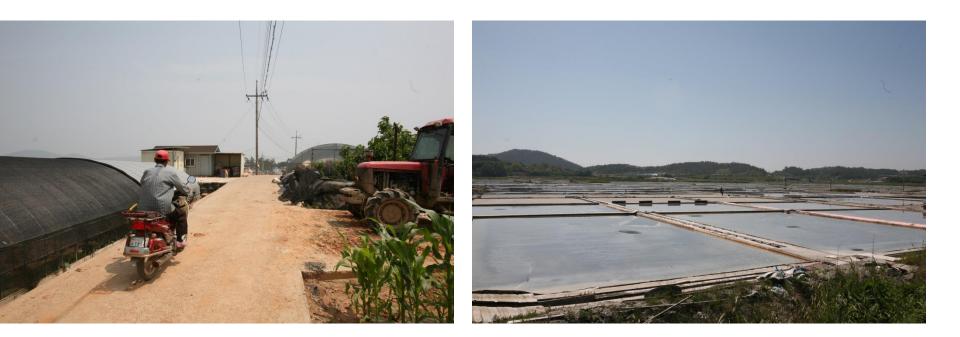

### HYUNJOON YOO ARCHITECTS

## Roof I











## Roof 2









### Roof 3













- 1, Entrance 2, Grandmother's Room
- 3, Kitchen
- 4. Grandfather's Room

### Roof 4















₿









#### Ground Floor Plan

1. Granfather's Room 2. Studio 3. Grandmother's Room 4. Kitchen 5. Meeting Room



## The Void



押海島 Aphae Island

SITE













# Users : Elderly Fishermen



### Lesson from the Designing Architecture for Farmers











### Design Architecture for Fishermen



Program

| Hall         | $177 \text{ m}^2$         |
|--------------|---------------------------|
| Restaurant   | 230 m <sup>2</sup>        |
| Spa          | 313 m²                    |
| Program room | <b>297</b> m <sup>2</sup> |
| Service zone | 393 m²                    |





















1. storage

2. lobby 3. toilet

#### A-A' Section

- Program Room 3
  Dress Changing room
  Dining Hall
- 4. Lecture room





3

#### The Void

Project Name : The Void Location : Jeollanam-do, South Korea Category : Welfare center Site Area : 4,696 sqm Floor Area : 1,436 sqm Project Year : 2016









### **Reversal** Space





















### Surrou